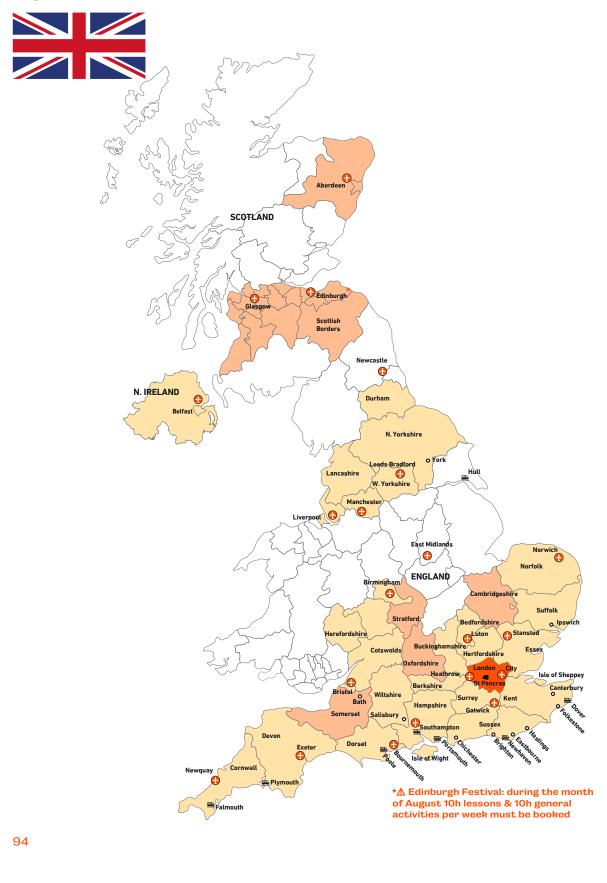

# DESTINATIONS, LANGUAGES & PRICES:

|                                   | -     | Australia (English)                               | 26-27          |
|-----------------------------------|-------|---------------------------------------------------|----------------|
| About Influent                    | 3     | Austria (English)<br>Austria (German)             | 28-29          |
| Benefits of Language Immersion    | 11    | Belgium (Dutch, French)                           | 30-31          |
| Contact Details                   | 12    | Canada (English, French)                          | 32-35          |
| Home Tuition Programme            | 15    | China (Mandarin)                                  | 36-37          |
| Leisure Options                   | 16    | Costa Rica (Spanish)                              | 38-39          |
| -                                 | 10    | Cuba (Spanish)                                    | 40-41          |
| General Activities                |       | Czech Republic (Czech)                            | 42-43          |
| Cultural Visits                   |       | Denmark (Danish)                                  | 44-45          |
| Sports                            |       | Finland (Finnish)                                 | 46-47          |
| Farm Activities                   |       | France (French, English)                          | 48-51          |
| Excursions                        |       | Germany (German)                                  | 52-55          |
|                                   |       | Greece (Greek)                                    | 56-57<br>58-59 |
|                                   |       | Hungary (Hungarian)                               | 58-59<br>60-63 |
| Other Options                     | 19-20 | Ireland (English)<br>Italy (Italian)              | 60-63<br>64-67 |
| Business, Professional            |       | Japan (Japanese)                                  | 68-69          |
| & Specialised Vocabulary          |       | Malta (English)                                   | 70-71          |
| Exam Preparation                  |       | New Zealand (English)                             | 72-73          |
| Private Bathroom                  |       | Norway (Norwegian)                                | 74-75          |
| Closer Supervision                |       | Poland (Polish)                                   | 76-77          |
| Special Needs & Special Diets     |       | Portugal (Portuguese)                             | 78-79          |
| Accompanying Person               |       | South Africa (English)                            | 80-81          |
|                                   |       | Spain (Spanish, English)<br>Sweden (Swedish)      | 82-85<br>86-87 |
| Superior Homestay                 |       | Sweden (Swedisn)<br>The Netherlands (Dutch)       | 86-87          |
| Christmas & New Year              |       | Türkiye (Turkish)                                 | 90-91          |
| Online Lessons                    |       | United Arab Emirates                              | 92-93          |
| Extra night                       |       | (Arabic, English)                                 |                |
| Transfers                         |       | United Kingdom (English)                          | 94-101         |
| Academic Holiday (on request)     |       | USA (English)                                     | 102-105        |
| 0 1                               |       | English is available in most countries on request |                |
| Academic Preparation (on request) |       |                                                   |                |
| Accompanying Pet (on request)     |       | Tufe 9. Time                                      | 107 109        |