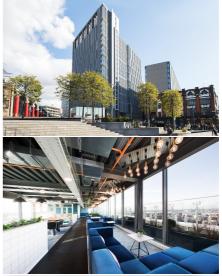

# **HORIZON HEIGHTS**

Horizon Heights is located next to Lime Street train station in Liverpool's bustling Knowledge Quarter. Just a 20 minute walk from school and surrounded by Liverpool's greatest bars and restaurants, you will have everything you could ever need on your doorstep.

Sky Lounge on 18th floor with balcony and view of entire city. There is also a cinema room, games room and a study room which are all free to use. There is a laundry where students can do there