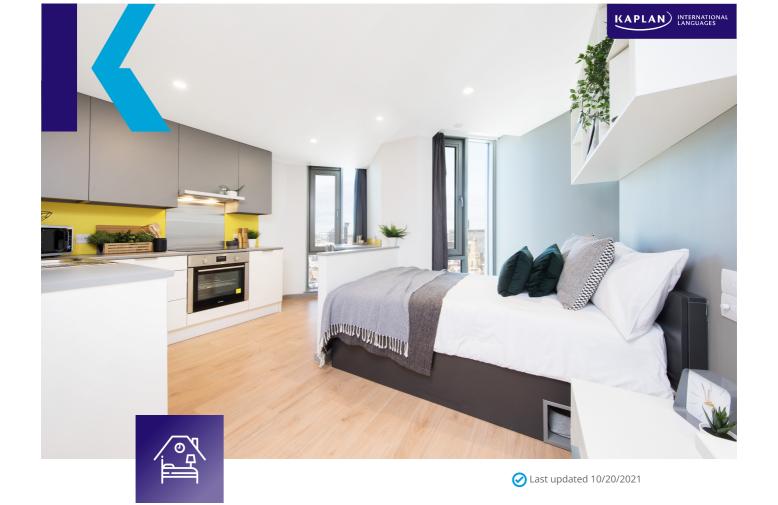

Horizon Heights offers stylish bedrooms and kitchens, with a microwave, full oven, sink, kettle and toaster included. There is a large rooftop area on the 18th floor with views of the city, ideal for socializing and studying with friends. There is also a cinema room, games room and a study room free to use. The team on site are available 24/7 to answer any questions you may have during your stay.

#### BEDROOM:

There is a three quarter sized bed with mattress, matress topper and bedding provided. There is a plug socket in the bedframe, great for phone chargers and laptop chargers.

Studio kitchen with microwave, full oven, sink, kettle and toaster. They also have a kitchen pack with pans, cutlery and plates.