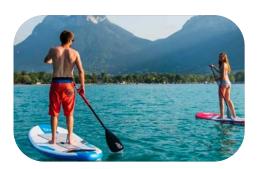

#### PADDLE / KAYAK / SAILING SPORTS

In summer, paddle, kayak and sailing sports such as windsurfing and catamaran sailing are very popular around the lake. You can hire equipment for half a day, an hour or a day.