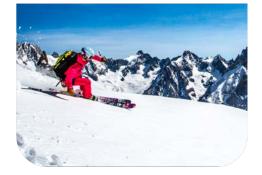

## SKIING AND SNOWBOARDING

The Alps are home to four ski resorts that can be reached in 45 minutes to 1 hour from Annecy station (Le Semnoz, La Clusaz, Le Grand Bornand, Manigod). You can bring your own equipment or hire it locally. The ski season generally runs from December to