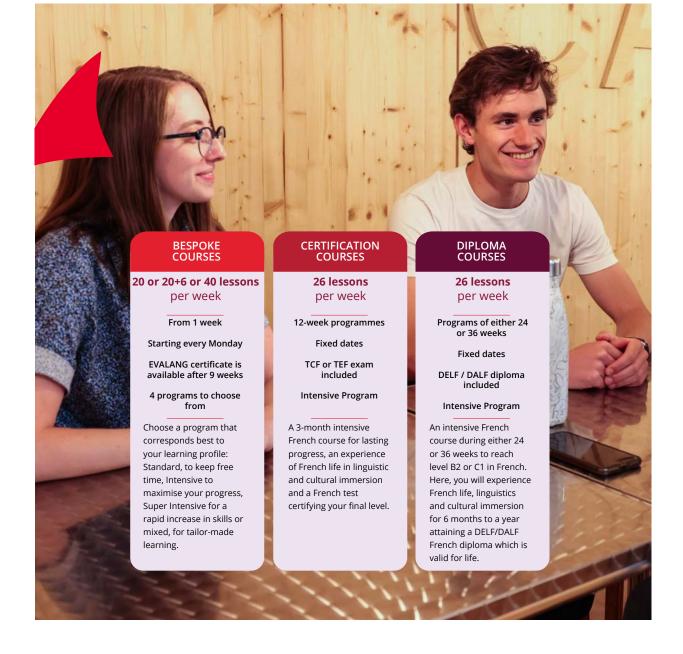

## Our bespoke courses

Take advantage of the flexibility of our bespoke language stays.

Standard, intensive or super-intensive, all our programs start every Monday with grouped classes tailored to each level.

## Our certification courses

An intensive 3-month French course for longlasting results, a life experience in French linguistics, cultural immersion and a French test to certify your final level.

Our diploma courses
An intensive French course over 24 or 36 weeks
to reach a level level of B2 or C1 in French. An

2

to reach a level level of B2 or C1 in French. An experience in French life, French linguistics and cultural immersion for 6 months to a year resulting in a DELF / DALF French diploma – which is valid for life.