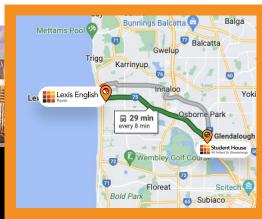

### Peaceful Private Student House in the heart of Glendalough.

The Pollard Street Lexis student house is located in the heart of Glendalough. Ideal location for students wanting a short commute to the CBD as it's only 5km to Perth's CBD and only 8km to beaches. Just footsteps from Glendalough Train Station and only easy walking distance to Lake Monger, shops and more. Fantastic location for students wanting a short commute to the CBD. The unit features fully furnished bedrooms with study area. Large living area with a shared kitchen, bathroom and laundry. Patio area is great to enjoy the morning sunshine.