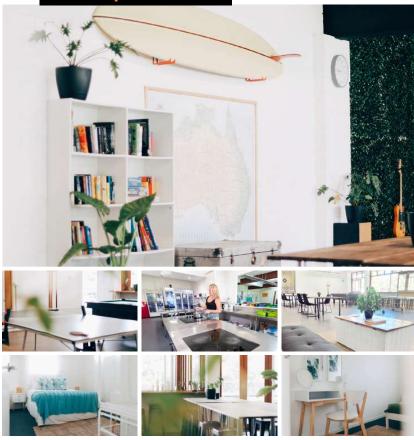

### **Epic Views And A Pool.** The Ultimate Australian Lifestyle.

Student One have put a lot of thought into each of their buildings to ensure Lexis students feel relaxed and welcome at their home away from home. From the large outdoor barbecue areas to cinema and games rooms, everything has been thought of to ensure students have everything at their fingertips to make their stay enjoyable. They've made it so enjoyable, many don't want to ever leave.

#### **Features and Facilities**

5 min walk to the campus

Unlimited Internet / Wifi

24/7 onsite staff support

Entire study floor with a view

Pool, gym and games room

Skydeck, cinema, music room and BBQ area