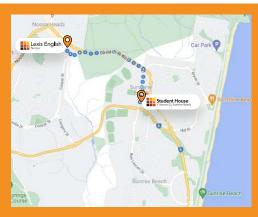

### Only minutes away from the beach and shops.

Lexis Student House is a quiet leafy street this lovely 5-bedroom residence. There are multiple living areas and a large covered patio, ideal for entertaining in the fully fenced backyard. Ceiling fans are in all bedrooms for summer comfort and the large walk through shared kitchen provides a breakfast bar for a quick snack or informal dining. Conveniently located in one of Noosa's most sought after locations within walking distance to shops, beach, restaurants, farmers markets and beach.