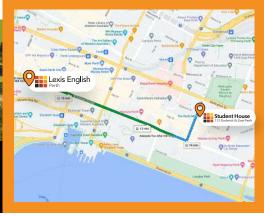

### Peaceful Private Student House in the heart of Glendalough.

The Pollard Street Lexis student house is located in the heart of Glendalough. Ideal location for students wanting a short commute to the CBD as it's only 5km to Perth's CBD and only 8km to beaches. Just footsteps from Glendalough Train Station and only easy walking distance to Lake Monger, shops and more. Fantastic location for students wanting a short commute to the CBD. The unit features fully furnished bedrooms with study area. Large living area with a shared kitchen, bathroom and laundry. Patio area is great to enjoy the morning sunshine.