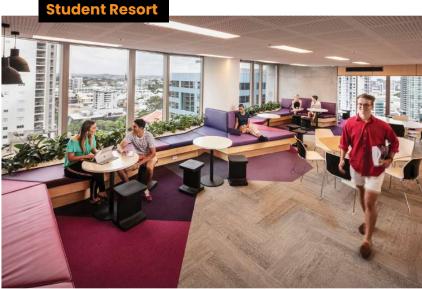

### **Epic Views And A Pool.** The Ultimate Australian Lifestyle.

Student One have put a lot of thought into each of their buildings to ensure Lexis students feel relaxed and welcome at their home away from home. From the large outdoor barbecue areas to cinema and games rooms, everything has been thought of to ensure students have everything at their fingertips to make their stay enjoyable. They've made it so enjoyable, many don't want to ever leave.

#### **Features and Facilities**

5 min walk to the campus

Unlimited Internet / Wifi

24/7 onsite staff support

Entire study floor with a view

Pool, gym and games room

Skydeck, cinema, music room and BBQ area