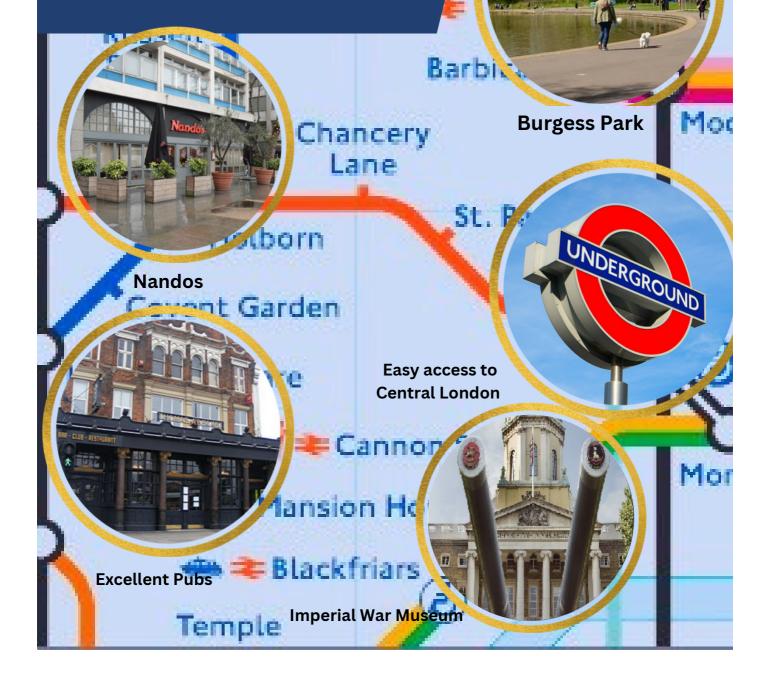

# **Great local area**

Angel

Elephant and Castle is a great area in London.
There are bars, restaurants and coffee shops where you can spend your free time relaxing or having a meal or a drink with your friends.
A few minutes' walkaway from the school, there is a lovely big park with a lake. You can walk around, have a picnic and feed the ducks. In the summer you can have a barbecue if you want to.