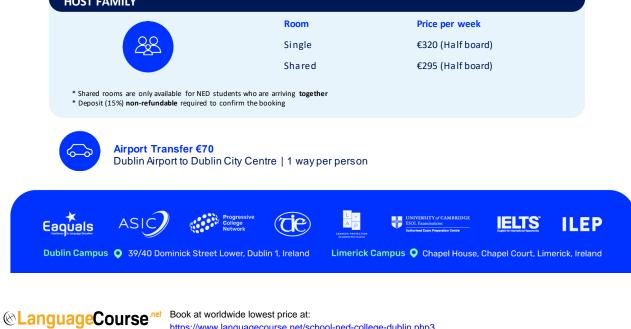

------------------------------------------------|
| Room            | Price (per week) | Room Price (2 weeks)                                                                     |
| Quadruple       | €253             | Double (per room) €1,120                                                                 |
| Triple          | €259             | Twin (per person) €560                                                                   |
| Double/Twin     | €280             | Single €710                                                                              |
| Single          | €355             | *Minimum booking of <b>2 weeks</b> .<br>*Check-in after 8:00 p.m. is <b>not accepted</b> |

HOST FAMILY

+1 646 503 18 10

+31 858880253

+48 223 988 072

# +44 330 124 03 17

+7 4995000466



https://www.languagecourse.net/school-ned-college-dublin.php3

+33 1-78416974

+47 219 30 570

+55 213 958 08 76

+41 225 180 700

+45 898 83 996

+86 19816218990

+49 221 162 56897

+39 02-94751194

9

+34 93 220 38 75

+46 844 68 36 76

• +81 345 895 399