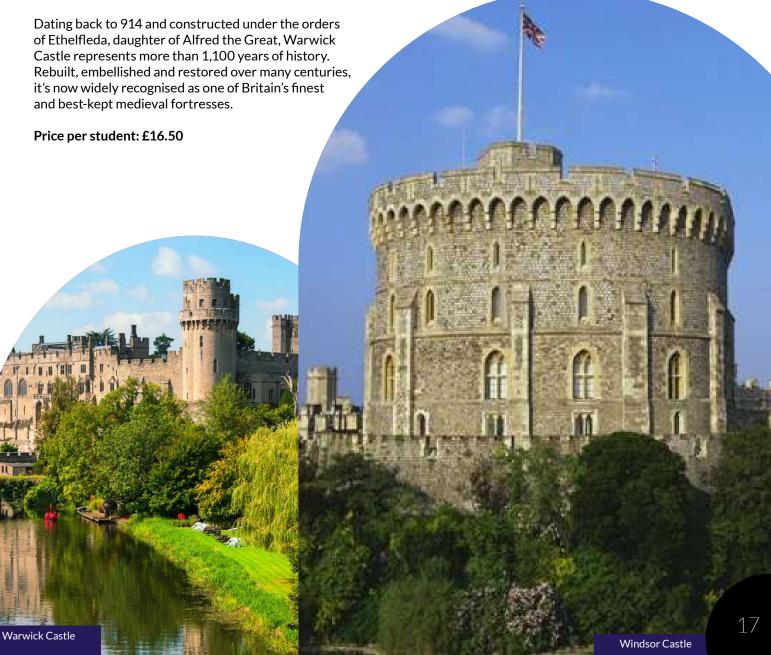

## Warwick Castle & Windsor

#### Warwick Castle Located in Warwick, England

#### **Windsor Castle**

Windsor Castle is the oldest and largest occupied castle in the world.

Established in the 11th century by William the Conqueror, it has been remodelled by successive kings and queens, including Edward III, Charles II and George IV. Today the Castle is used regularly for ceremonial and State occasions and has been the home of 40 monarchs.

Price per student: £18.50