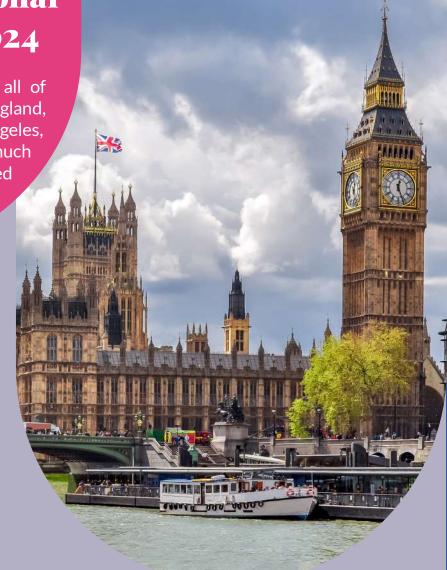

#### **Houses of Parliament**

Take a tour of the Houses of Parliament, one of the most famous buildings in the UK, for a unique combination of one thousand years of history, modern day politics and stunning architecture. This attraction is very popular and has restricted availability when Parliament is in session, so we highly recommend enquiring about this as soon as possible.

Self-guided tour price per student: £12.50

Guided tour price per student: £16.50