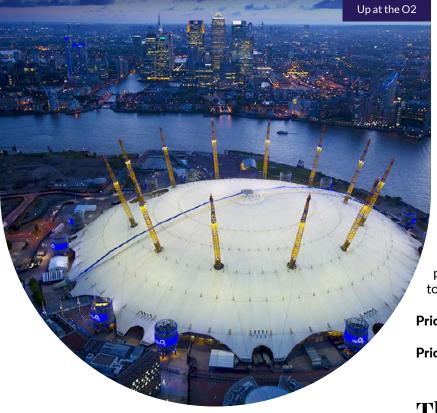

A 90-minute climb experience you won't forget. Zip up your climb jackets. Pull on your boots. Hook up your harness. Then make your way up the south face of one of the most striking buildings in London skyline. Leading the way will be our expert climb guides to share interesting facts from The O2's unique architecture to its famous visitors.

At the top, you'll be standing 52 metres above the stars, with 360-degree views across this historic part of London. You can spot famous landmarks up to 13 miles away.

Price per group June-Aug (up to 15 people): £520.00

Price per group Sep-May (up to 15 people): £420.00