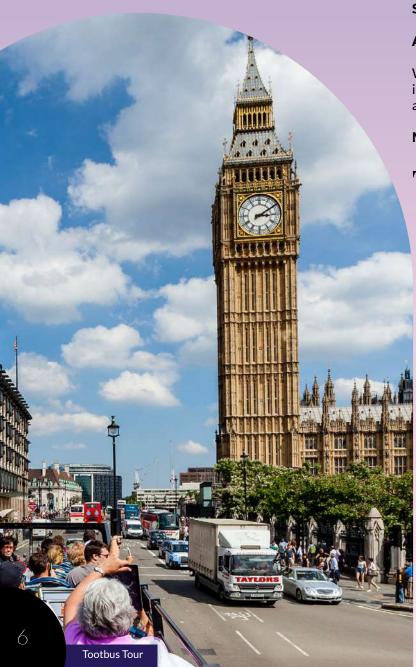

#### **Tootbus tour**

Hop-on hop-off tour, explore London at your own pace. Make your way around, experience the heart of the city and see London's top landmarks from the open-top deck of the bus including; Tower of London, Tower Bridge, Westminster Abbey, London Eye, Piccadilly Circus, Trafalgar Square, Covent Garden, The Houses of Parliament, Big Ben, Buckingham Palace, St Paul's Cathedral, St. James Palace etc.

Price per student: £19.00