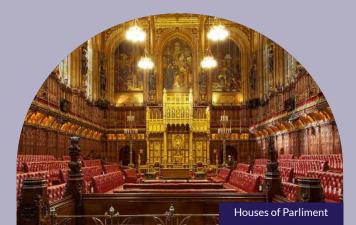

#### **Houses of Parliament**

Take a tour of the Houses of Parliament, one of the most famous buildings in the UK, for a unique combination of one thousand years of history, modern day politics and stunning architecture. This attraction is very popular and has restricted availability when Parliament is in session, so we highly recommend enquiring about this as soon as possible.

Self-guided tour price per student: £12.50

Guided tour price per student: £16.50