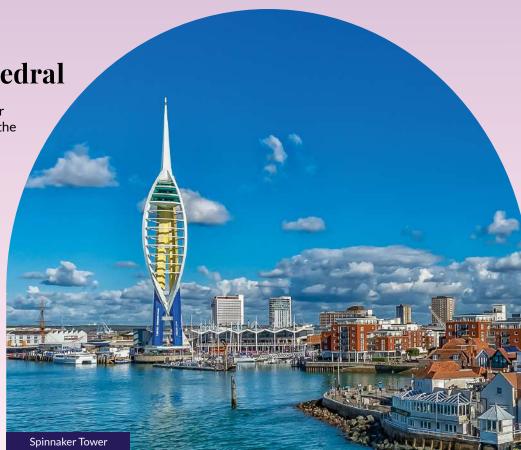

### **Spinnaker Tower**

Breath-taking views, incredible glass floors and a Sky Garden with an 'on top of the world' feeling – a visit to the Spinnaker Tower is all about the WOW! The 3 viewing decks, offer views stretching up to 23 miles on a clear day.

Price per student: to be confirmed January 2023