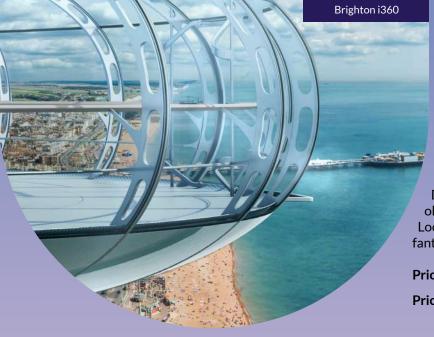

#### Brighton i360 Viewing Tower

Enjoy Brighton's best view from Brightoni360 Viewing Tower. Glide up to 450ft in the spacious glass viewing pod to enjoy 360-degree panoramic views of the city, the South Downs and the stunning coastline.

Price per student: £11.50