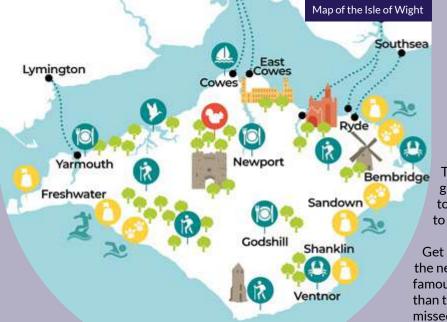

## Isle of Wight

The Isle of Wight is a great destination for your group to spend a full day exploring. There is plenty to do around the Island and your group will be able to visit this unique location.

Get on the world-famous chairlift taking you to see the needles rocks and coloured sands. The Island most famous landmark attraction has so much more to enjoy than the stunning views, it is a destination not to be missed!

#### **Osbourne House**

Don't miss the opportunity to visit Osborne during your trip. Inside the house, get a glimpse into royal life as your group explores the apartments and grand reception rooms. Outside, wander among flower-filled gardens and relax on the beach where the royal children learnt to swim.

#### The Needles

Get on the world-famous chairlift taking you to see the needles rocks and coloured sands. The Island most famous landmark attraction has so much more to enjoy than the stunning views, it is a destination not to be missed!