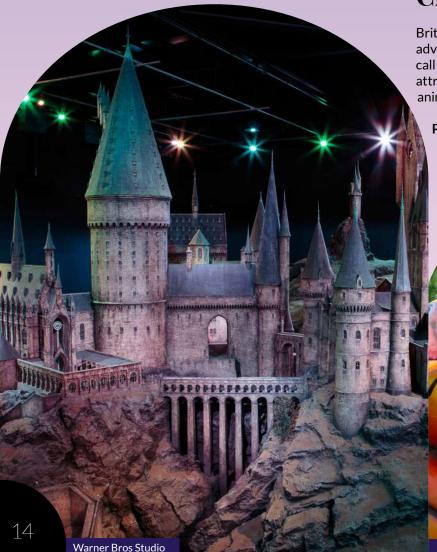

#### Warner Bros. Studio Tour London

Step on to authentic sets, discover the magic behind the spellbinding special effects and explore the behind-the-scenes secrets of the Harry Potter film series. Discover the iconic Hogwarts Great Hall, explore the Forbidden Forest, board the original Hogwarts Express at Platform  $9\,\%$  and step foot into Gringotts Wizarding Bank.

Please let us know as soon as possible if you wish to add this visit to your programme as there is very limited availability.

Price: £55.00 per person