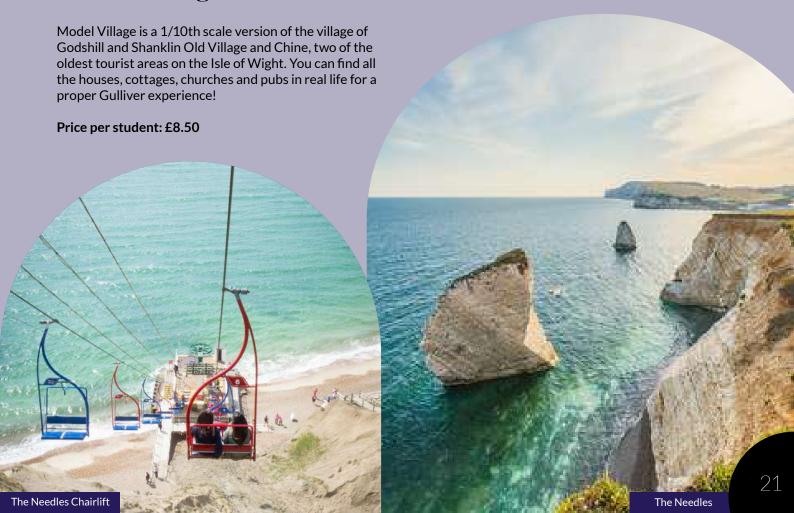

Get on the world-famous chairlift taking you to see the needles rocks and coloured sands. The Island most famous landmark attraction has so much more to enjoy than the stunning views, it is a destination not to be missed!

#### **Model Village**

#### The Needles

Get on the world-famous chairlift taking you to see the needles rocks and coloured sands. The Island most famous landmark attraction has so much more to enjoy than the stunning views, it is a destination not to be missed!