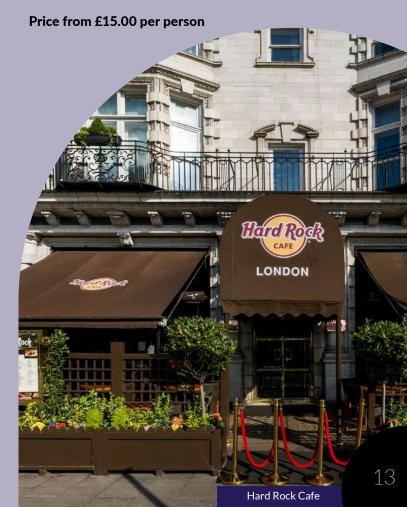

### Hard Rock Café Old Park Lane

The Hard Rock Café has been standing on Old Park Lane in London since 1971 and to this day offers the best authentic American food and one of the largest, most valued collection of rock 'n' roll memorabilia in the world. You will get a burger and a choice of drink!

Price per student: £18.50

New