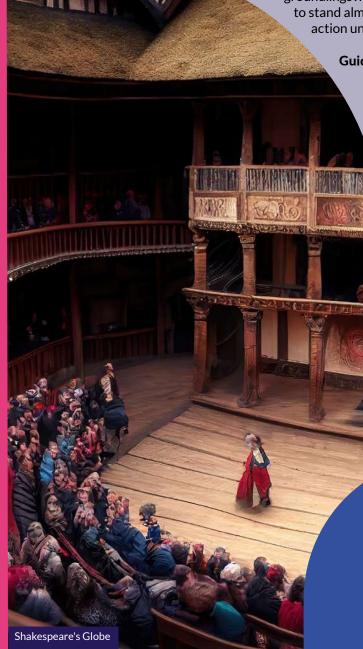

## Shakespeare's Globe

A fascinating guided tour takes you into the unique space of the wooden theatre by the Thames – the Globe! This theatre is an exact replica of Shakespeare's original theatre and continues to host plays performed as they were originally intended.

These performances are designed for all, just as they were back when they were first performed, and the Globe honours this tradition by offering special discounted tickets, sometimes for as little as £5 per person. These tickets are standing only, and audience members who take this option are known as 'groundlings'. Although standing, they give the chance to stand almost directly in front of the stage as the action unfolds in front, and often around you!

Guided tour price per student: £16.50