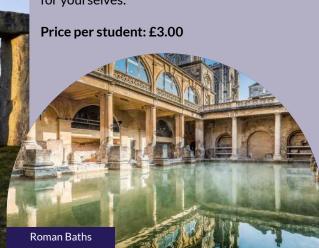

#### **Roman Baths**

Hidden beneath the city of Bath lies the stone remains of one of the finest spas of the ancient world. The Roman Baths were constructed around 70 AD yet you can walk on the ancient cobbled pathways just like the Romans did.

Price per student Sept-May: £17.00

Price per student Jun-Aug: £21.50