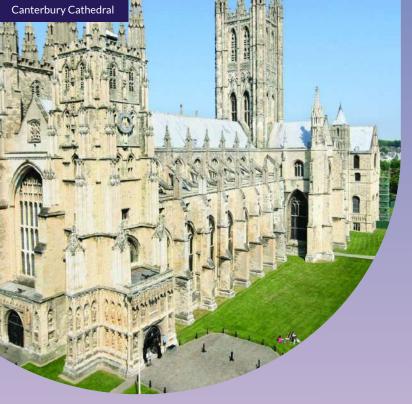

## Canterbury Cathedral

Pilgrims and visitors have made their way to Canterbury Cathedral since the Middle Ages. It remains one of the most visited places in the country, and, just as importantly, a working, living church and community. The Cathedral is both a holy place and part of a World Heritage Site that invites you to discover the history of Canterbury.

Self-guided tour price per student: £12.50

Guided tour price per student: £18.50