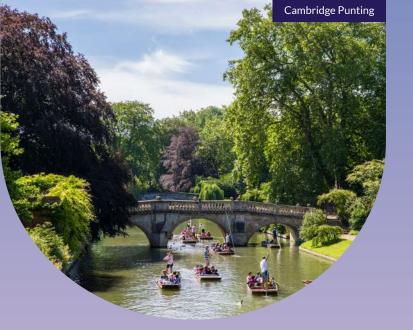

#### **Punting**

Discover how the city has evolved from a medieval market town to a world-class centre for education whilst enjoying the spectacular views. From the gothic splendour of King's College to the classical elegance of Clare College, your guide will ensure that you don't miss a thing.

Guided punting - price per punt: £175.00 (up to 12 people)

Self-punting - price per punt: £38.00 (up to 5 students)