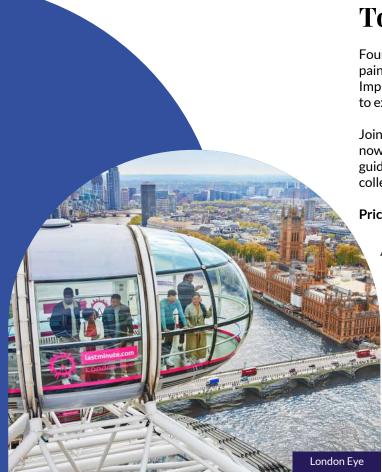

#### **London Eye**

At 135 metres, the lastminute.com London Eye is the world's tallest cantilevered observation wheel, with 40 kilometre panoramic views on a clear day. Take in spectacular views of London and its famous landmarks such as Big Ben, Buckingham Palace, St Paul's Cathedral, Westminster Abbey and Trafalgar Square.

Price per student Sep-May: £16.00

Price per student June-August: £29.00