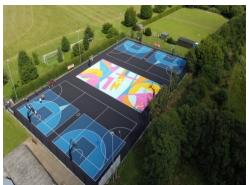

# **Bath 2024**

Location Royal High School Bath

Arrival dates 4 July • 6 July • 18 July • 20 July

Age range 10 to 17

**Centre type** Self-contained boarding school

**Room types** Standard rooms; mostly single and double

#### Classic 2 weeks

1 Full-Day Excursion to Bristol with entry to:

Bristol Museum • Art Gallery

1 Full-Day Excursion to Salisbury

2 Full-Day Excursions to two of the following:

Bournemouth • Cardiff with entry to National Museum • Oxford

4 Half-Day Excursions to Bath

4 Half-Day Excursions to Bath with entry to:

Roman Baths