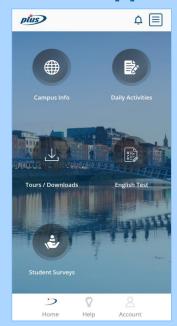

### **PLUS App**

The PLUS app allows students and group leaders to obtain all essential information related to their stay and excursions. The app features:

- Personalised Group Activity Programme
- Walking tours resources
- PLUS contact details
- Campus information
- Emergency procedures