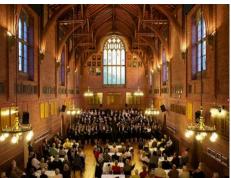

# **Bath 2024**

Location Royal High School Bath

Arrival dates 4 July • 6 July • 18 July • 20 July

Age range 10 to 17

**Centre type** Self-contained boarding school

**Room types** Standard rooms; mostly single and double