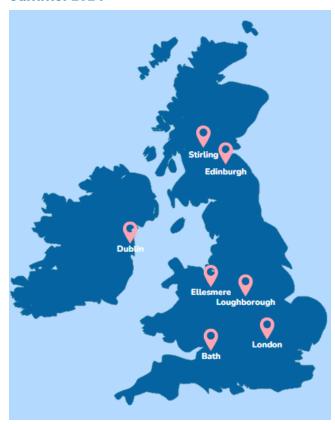

### **UK and Ireland destinations**

#### **Summer 2024**

Note: Please be aware that some information in this brochure may become outdated as we prepare for Summer 2024. For the latest updates, visit our website, where you'll find the most current details to help plan your perfect summer experience.