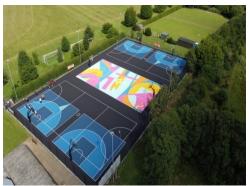

# **Chelmsford 2024**

Location Writtle College

**Arrival dates** 1 July • 15 July • 29 July

Age range 11 to 17

**Centre type** Self-contained college

**Room types** Single rooms, standard and ensuite options

#### Classic 2 weeks

4 Full-Day Excursions to London with entry to:

British Museum

2 Full-Day Excursions to two of the following:

Oxford • Cambridge • Canterbury

Add Academy - 4 Full Afternoon Sessions of professional sports coaching

#### **Premium 2 weeks**

4 Full-Day Excursions to London with entry to:

British Museum • Hop on / hop off bus tour •

Madame Tussauds • Hop on / hop off boat cruise •

London Eye • HMS Belfast - UK's most famous battleship