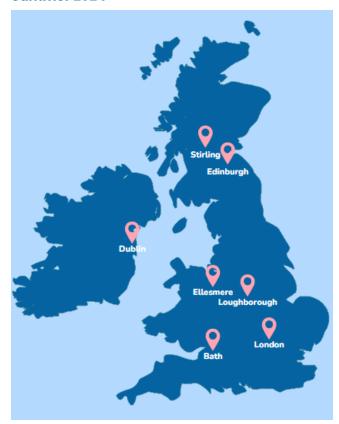

# **UK and Ireland destinations**

### **Summer 2024**

Note: Please be aware that some information in this brochure may become outdated as we prepare for Summer 2024. For the latest updates, visit our website, where you'll find the most current details to help plan your perfect summer experience.