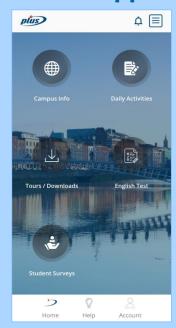

# **PLUS App**

The PLUS app allows students and group leaders to obtain all essential information related to their stay and excursions. The app features:

- Personalised Group Activity Programme
- Walking tours resources
- PLUS contact details
- Campus information
- Emergency procedures