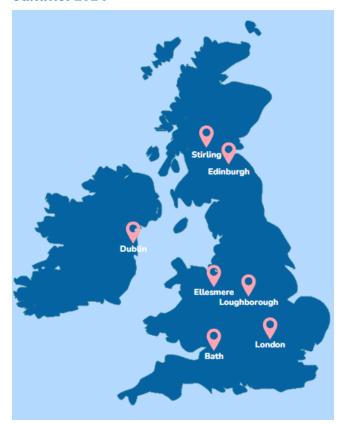

### **UK and Ireland destinations**

### **Summer 2024**

Note: Please be aware that some information in this brochure may become outdated as we prepare for Summer 2024. For the latest updates, visit our website, where you'll find the most current details to help plan your perfect summer experience.