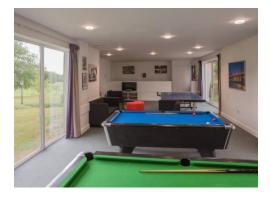

# **Bath 2024**

Location Royal High School Bath

Arrival dates 4 July • 6 July • 18 July • 20 July

Age range 10 to 17

**Centre type** Self-contained boarding school

**Room types** Standard rooms; mostly single and double