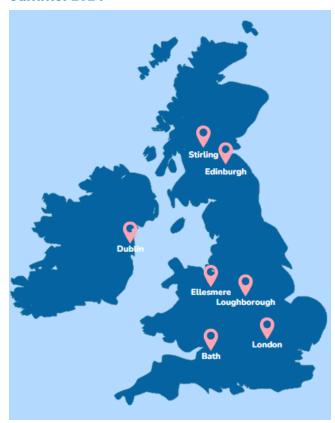

## **UK and Ireland destinations**

#### **Summer 2024**

Note: Please be aware that some information in this brochure may become outdated as we prepare for Summer 2024. For the latest updates, visit our website, where you'll find the most current details to help plan your perfect summer experience.