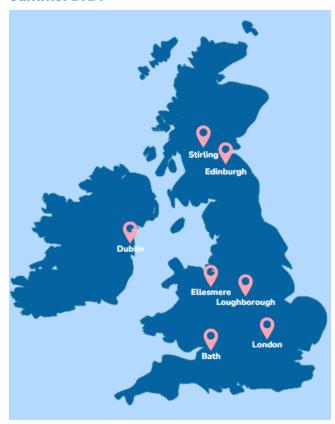

# **UK and Ireland destinations**

### **Summer 2024**

Note: Please be aware that some information in this brochure may become outdated as we prepare for Summer 2024. For the latest updates, visit our website, where you'll find the most current details to help plan your perfect summer experience.