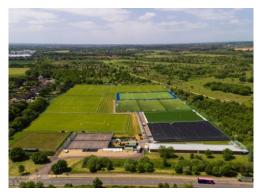

# Loughborough 2024

Location Loughborough University

Arrival dates 14 July • 16 July • 28 July • 30 July

Age range

**Centre type** Large, closed campus with free shuttle

**Room types** Single ensuite rooms