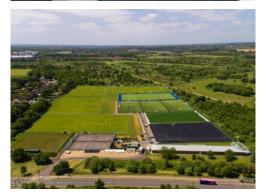

# London Uxbridge 2024

#### Location Brunel University

Arrival dates18 June • 2 July • 16 July • 23 July • 30 July • 6 AugustAge range10 to 17Centre typeLarge, closed university campusRoom typesSingle rooms; ensuite and standard options