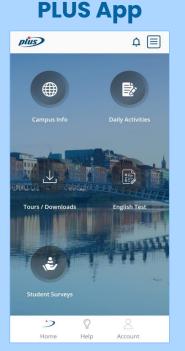

#### Click on the button below for more

The PLUS app allows students and group leaders to obtain all essential information related to their stay and excursions. The app features:

- Personalised Group Activity Programme
- Walking tours resources
- PLUS contact details
- Campus information
- Emergency procedures