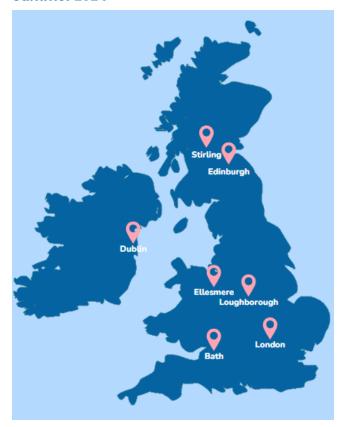

### **UK and Ireland destinations**

#### **Summer 2024**

Note: Please be aware that some information in this brochure may become outdated as we prepare for Summer 2024. For the latest updates, visit our website, where you'll find the most current details to help plan your perfect summer experience.