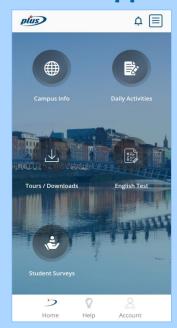

### **PLUS App**

The PLUS app allows students and group leaders to obtain all essential information related to their stay and excursions. The app features:

- Personalised Group Activity Programme
- Walking tours resources
- PLUS contact details
- Campus information
- Emergency procedures