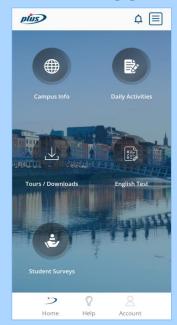

# **PLUS App**

The PLUS app allows students and group leaders to obtain all essential information related to their stay and excursions. The app features:

- Personalised Group Activity Programme
- Walking tours resources
- PLUS contact details
- Campus information
- Emergency procedures