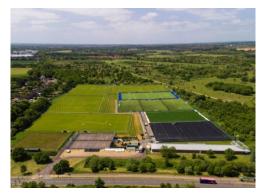

# **London Central 2024**

Location Ramsay Hall (University College London)

**Arrival dates** 1 July • 15 July • 29 July

Age range 12-17 years old **Centre type** City campus

**Room types** Single standard rooms

### Classic 2 weeks

6 Full-Day Excursions to London with entry to:

National Gallery • British Museum • Science Museum

2 Full-Day Excursions to two of the following:

Oxford • Cambridge • Brighton