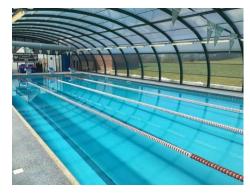

# **Bath 2024**

Location Royal High School Bath

Arrival dates 4 July • 6 July • 18 July • 20 July

Age range 10 to 17

**Centre type** Self-contained boarding school

**Room types** Standard rooms; mostly single and double

### Classic 2 weeks

1 Full-Day Excursion to Bristol with entry to:

Bristol Museum • Art Gallery

1 Full-Day Excursion to Salisbury

2 Full-Day Excursions to two of the following:

Bournemouth • Cardiff with entry to National Museum • Oxford

4 Half-Day Excursions to Bath

### Premium plus weekend away (2 weeks)

A weekend in London (2 days 2 nights) including 2 Full-Day Excursions with entry to:

Hop on / hop off boat cruise on the River Thames • London Eye

1 Full-Day Excursion to Bristol with entry to:

Bristol Museum • Art Gallery

1 Full-Day Excursion to Salisbury and Stonehenge (entry ticket included)

2 Full-Day Excursions to two of the following:

Bournemouth • Cardiff with entry to National Museum Cardiff • Oxford

4 Half-Day Excursions to Bath with entry to:

Roman Baths