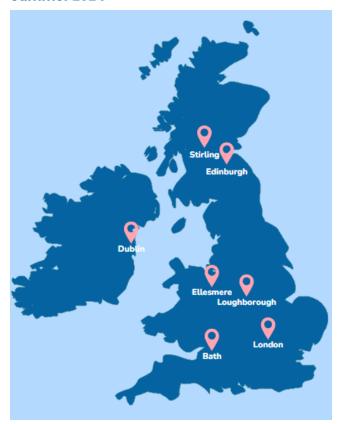

# **UK and Ireland destinations**

### **Summer 2024**

Note: Please be aware that some information in this brochure may become outdated as we prepare for Summer 2024. For the latest updates, visit our website, where you'll find the most current details to help plan your perfect summer experience.