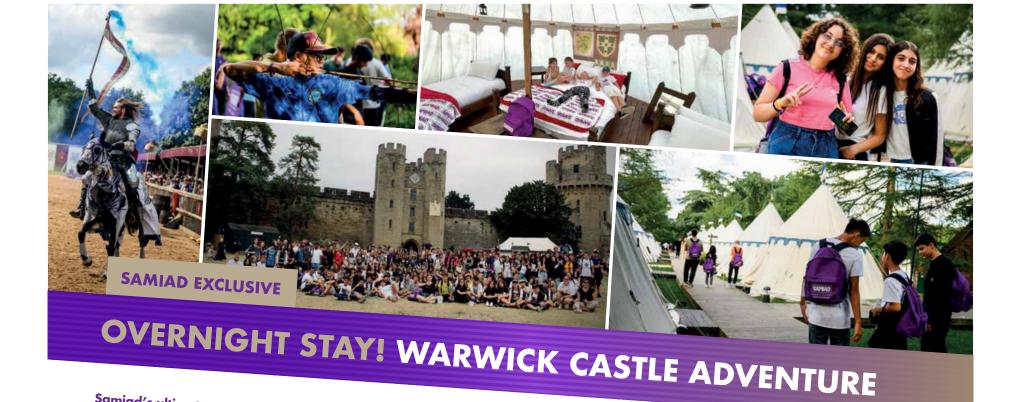

# Samiad's ultimate summer adventure takes us to the crown jewel of medieval experiences:

Within Warwick Castle's hallowed grounds we unravel the mysteries of one of the UK's grandest and best-preserved castles. The night is spent in medieval style tents offering 21 st century, comfort setting the stage for an unforgettable night.

At Warwick Castle, thrills abound. Witness the awe-inspiring firing of the Mighty Trebuchet, the world's largest medieval siege weapon. Cheer as knights clash in live jousting, recreating the War of Roses. Our students can even try their hand at sword fighting, archery, and brave the chilling dungeons.

Dining takes place in the grand banqueting hall, where traditional British fare is savoured amidst the presence of Knights Join us in 2024 for a medieval odyssey like no other!

25

https://www.languagecourse.net/school-samiad-summer-school-bristol.php3