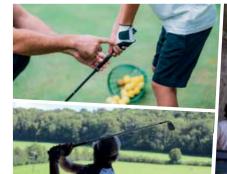

# **ENGLISH PLUS GOLF SPECIALISM**

#### Our Golf specialism is back in full swing for the summer of 2024, and it's better than ever!

At Samiad, young golf enthusiasts are in for a treat with top-notch, professional coaching from Club Pros at a pristine 18-hole golf course. This golfing haven offers a 190-yard warm-up area, a practice bunker, putting green, and a chipping range – perfect for

Get ready for a personalised golfing journey with private afternoon coaching sessions led by club professionals, scheduled four times a week. Whether you're a seasoned

golfer or teeing off for the first time, all ability levels are warmly welcomed. Our coaching covers every facet of the game, from perfecting your approach play to mastering the art of the short game and refining your tee-shot mechanics.

Join us in 2024 for a summer of swings, putts, and birdies as we take your golf game to new heights. It's time to tee off with Samiad!