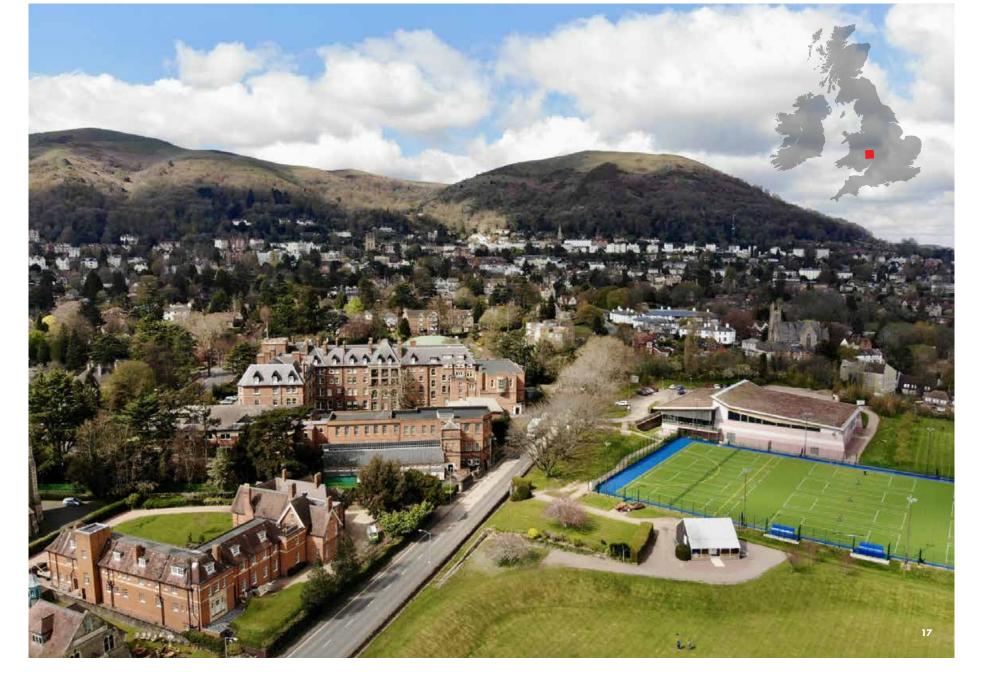

# MALVERN ST JAMES SCHOOL WORCESTERSHIRE

Welcome to Malvern St James School, another new Samiad location for 2024. Situated in the picturesque town of Malvern, MSJ is nestled in an Area of Outstanding Natural Beauty at the foot of the Malvern Hills.

Founded in 1893, the school stands on the site of a former grand hotel. The result is accommodation much larger than the UK norm, whilst having the traditional qualities befitting a historic boarding school.

Over recent years, MSJ have invested heavily in modern conveniences including a state-of-the-art sports facility and dining hall, resulting in a superb environment for a real quintessential English experience.