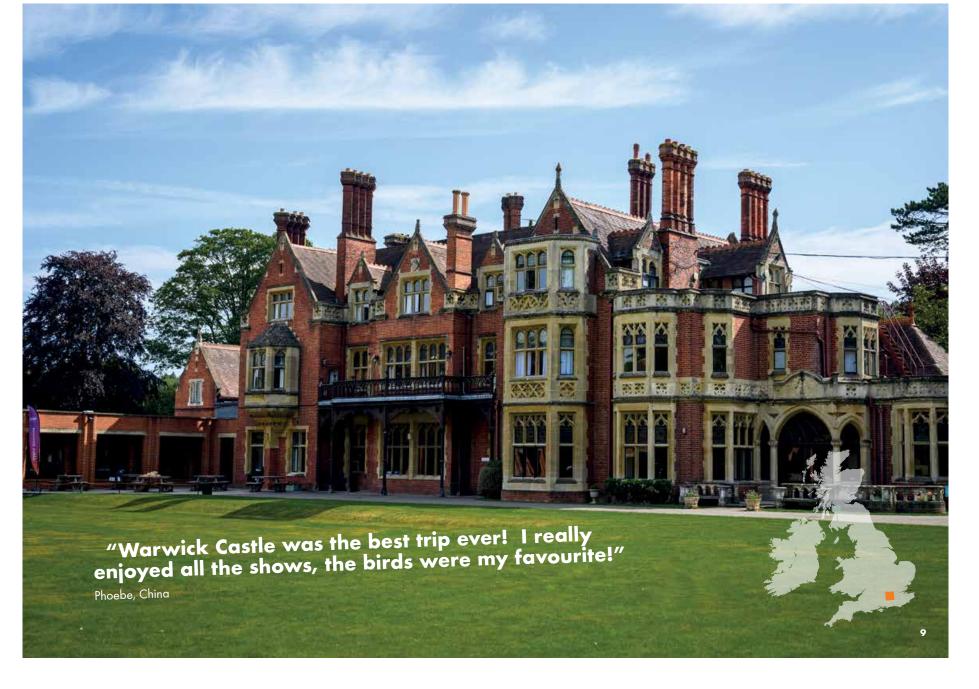

#### Key Facts:

| Summer Dates          | Sunday 7th July – Sunday 25th August                                                                                         |
|-----------------------|------------------------------------------------------------------------------------------------------------------------------|
| Age Range             | 7–18 years                                                                                                                   |
| Programmes            | Multi-activity Programme<br>PSG Academy England<br>Intensive English Specialism<br>Horse-riding Specialism<br>Art Specialism |
| Minimum stay          | 1 week                                                                                                                       |
| Transfer<br>Inclusive | Flights landing between 9am and 6pm<br>on Sunday and departing 12pm and 9pm<br>- Heathrow, Gatwick                           |
| Trips                 | Warwick Castle – overnight stay!<br>London sightseeing river cruise<br>Brighton – i360 Tower + Brighton Pier<br>Thorpe Park  |