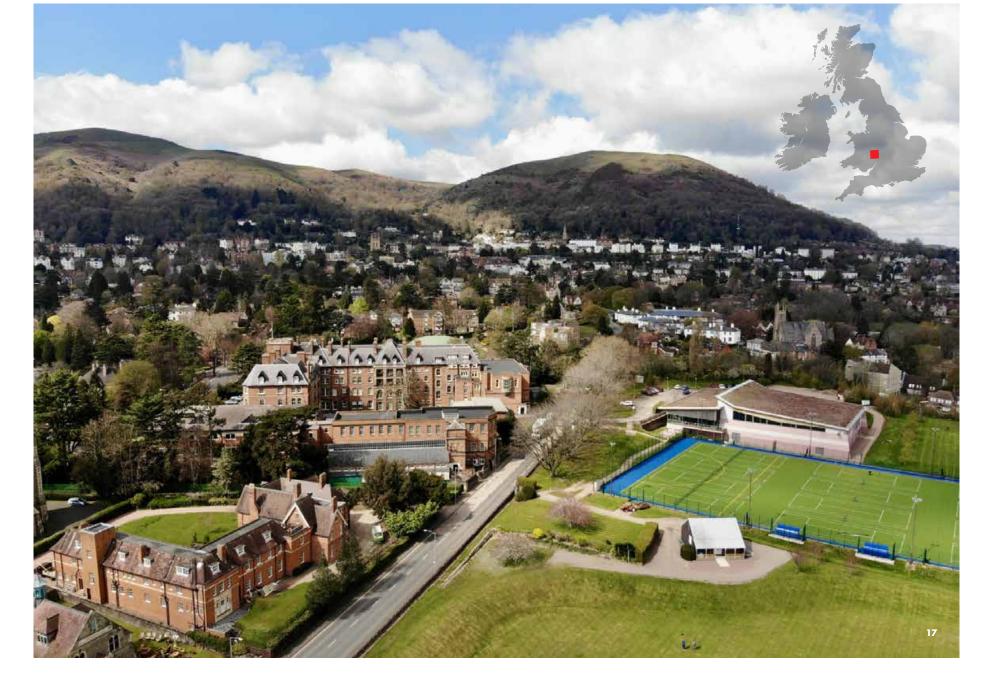

# MALVERN ST JAMES SCHOOL WORCESTERSHIRE

#### Welcome to Malvern St James School, another new Samiad location for 2024. Situated in the picturesque town of Malvern, MSJ is nestled in an Area of Outstanding Natural Beauty at the foot of the Malvern Hills.

Founded in 1893, the school stands on the site of a former grand hotel. The result is accommodation much larger than the UK norm, whilst having the traditional qualities befitting a historic boarding school.