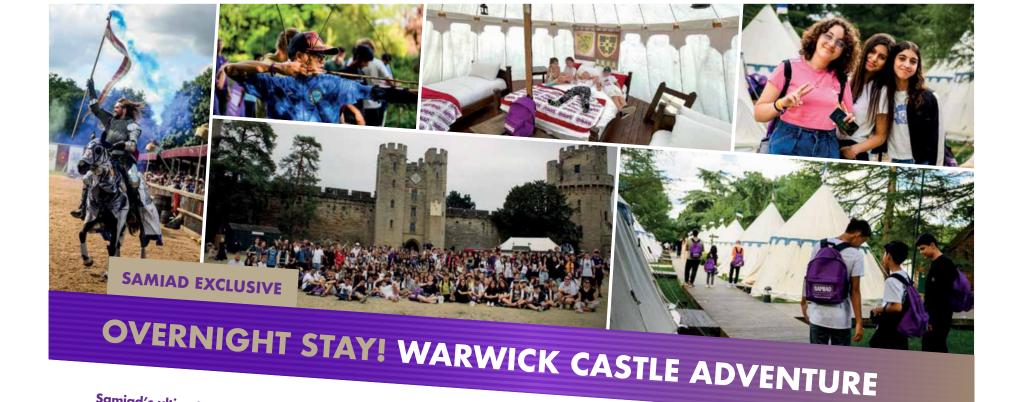

# Samiad's ultimate summer adventure takes us to the crown jewel of medieval experiences:

Within Warwick Castle's hallowed grounds we unravel the mysteries of one of the UK's grandest and best-preserved castles. The night is spent in medieval style tents offering 21 st century, comfort setting the stage for an unforgettable night.

At Warwick Castle, thrills abound. Witness the awe-inspiring firing of the Mighty Trebuchet, the world's largest medieval siege weapon. Cheer as knights clash in live jousting, recreating the War of Roses. Our students can even try their hand at sword fighting, archery, and brave the chilling dungeons.

Dining takes place in the grand banqueting hall, where traditional British fare is savoured amidst the presence of Knights Join us in 2024 for a medieval odyssey like no other!

25

https://www.languagecourse.net/school-samiad-summer-school-malvern.php3