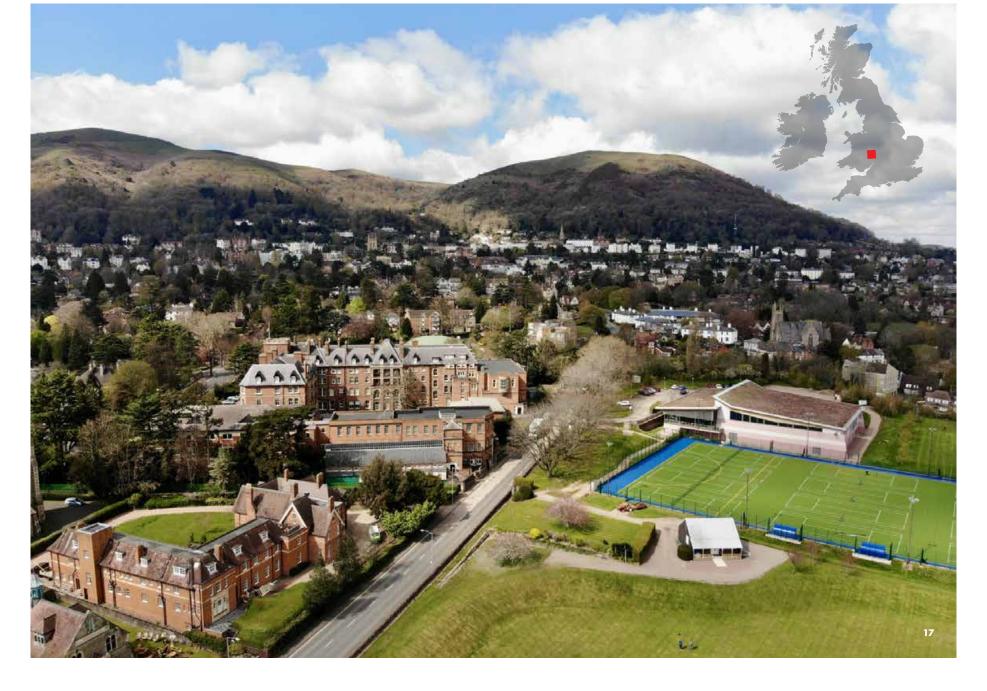

## MALVERN ST JAMES SCHOOL WORCESTERSHIRE

Welcome to Malvern St James School, another new Samiad location for 2024. Situated in the picturesque town of Malvern, MSJ is nestled in an Area of Outstanding Natural Beauty at the foot of the Malvern Hills.

Founded in 1893, the school stands on the site of a former grand hotel. The result is accommodation much larger than the UK norm, whilst having the traditional qualities befitting a historic boarding school.

Over recent years, MSJ have invested heavily in modern conveniences including a state-of-the-art sports facility and dining hall, resulting in a superb environment for a real quintessential English experience.