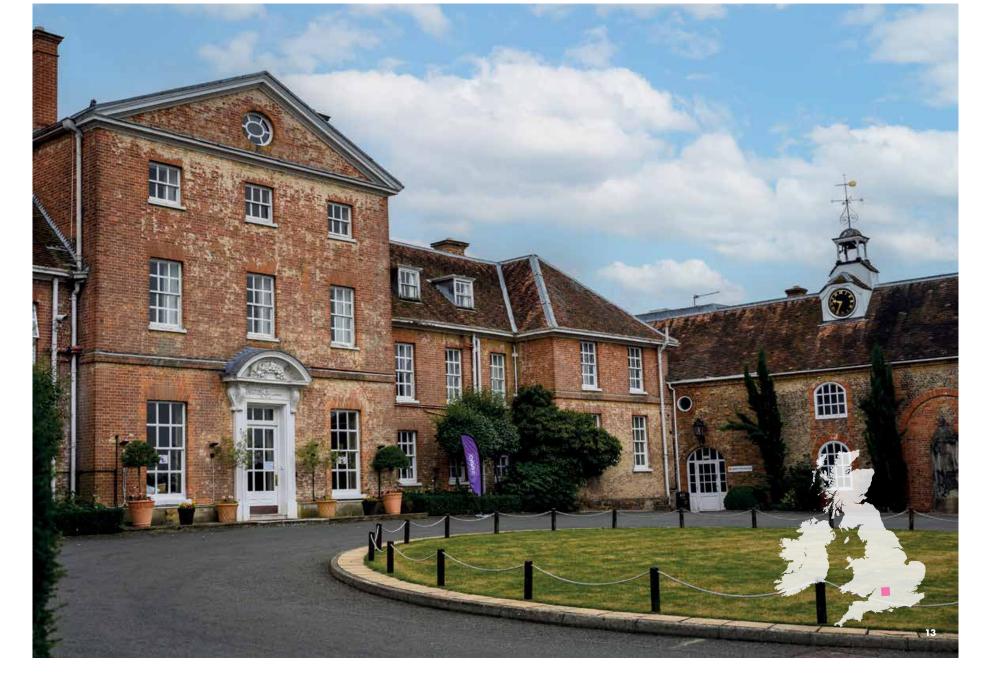

## MALVERN ST JAMES SCHOOL WORCESTERSHIRE

Welcome to Malvern St James School, another new Samiad location for 2024. Situated in the picturesque town of Malvern, MSJ is nestled in an Area of Outstanding Natural Beauty at the foot of the Malvern Hills.

Founded in 1893, the school stands on the site of a former grand hotel. The result is accommodation much larger than the UK norm, whilst having the traditional qualities befitting a historic boarding school.

Over recent years, MSJ have invested heavily in modern conveniences including a state-of-the-art sports facility and dining hall, resulting in a superb environment for a real quintessential English experience.

Immerse yourself in the beautiful greenery England has to offer, with a Samiad summer at Malvern St James.