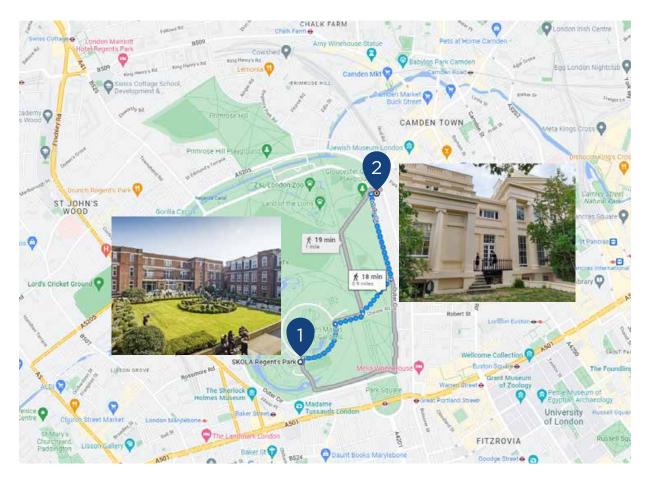

### MAP

### **SKOLA Regent's Park**

Regent's University London Regent's Park Inner Circle, London NW1 4NS

5-17 year olds from Monday 19th June -Saturday 1st July 2023

10-17 year olds from Monday 3rd July -Saturday 12th August 2023

### **SKOLA Gloucester Gate**

BADA, 14 Gloucester Gate Regent's Park Outer Circle London NW1 \$HG

5-9 year olds from Monday 3rd July -Saturday 12th August 2023

5-17 year olds from Monday 14th August -Saturday 26th August

Students under 14 must use our home-to-school car service available within a 4 mile radius of the school. (see map). Students 14 and over can also book this.

Unaccompanied minors over 12 can also choose our meet and greet and assisted check-in service at the airport. It allows for a smooth transition for students who are often travelling alone for the first time.