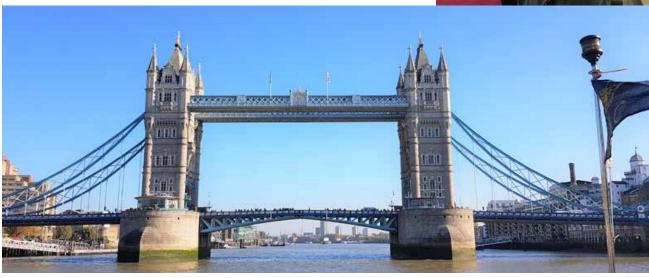

#### **DISCOVER LONDON**

Discover London is our excursion programme for 6-16 year olds. All our full-day junior courses include two Discover London excursions. In the summer our 6-9 year olds have 1 full-day excursion to a suitable location for their age. Students are accompanied by staff on trips.

London Bridge on a river cruise to Greenwich

Tower of London

Covent Garden

https://www.languagecourse.net/school-skola-london.php3

**==** +1 646 503 18 10 **##** +44 330 124 03 17

**434 93 220 38 75** +46 844 68 36 76 • +81 345 895 399