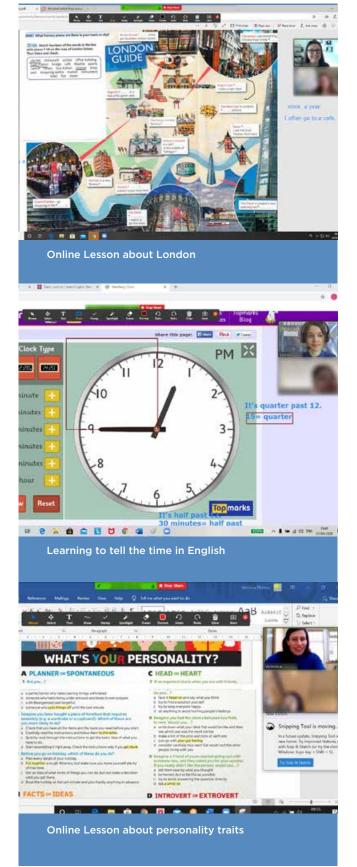

#### **CONTINUE LEARNING ONLINE 1:1**

Keep learning with SKOLA all year. Our 1:1 online lessons are perfect to help you pass important school exams. They allow teachers to work individually with each student at a fraction of the cost of a face-to-face lesson in a school. They particualarly help with speaking and pronunciation, something many parents want most for their children.

#### **DISCOVER LONDON**

Discover London is our excursion programme for 6-16 year olds. All our full-day junior courses include two Discover London excursions. In the summer our 6-9 year olds have 1 full-day excursion to a suitable location for their age. Students are accompanied by staff on trips.