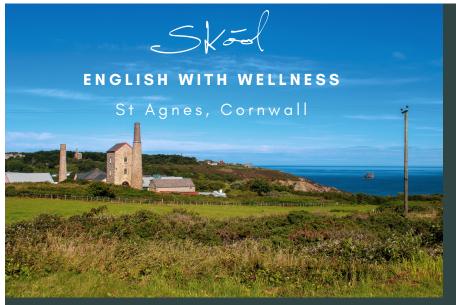

Skool is situated in the historic remnants of an old tin mine's engine house in St Agnes, a picturesque village on the north Cornwall coast, a UNESCO World Heritage site and a Designated Area of Outstanding Natural Beauty. A few steps from the classroom, magnificent granite cliffs mark the edge of the earth and the beginning of the wild Atlantic Ocean.

"Wonderful teachers. Wonderful landescape. I can really recommend." Lucia, Paediatrician, Rhur Valley

"Skool is different, St. Agnes too. And in its combination it is perfect. Skool is a focused institution. We took with us a fruitful and long lasting experience." Per Rose, Area Manager, Volkswagen There is no more beautiful part of the United Kingdom than Cornwall. Our school sis located a stone's throw from the wild Atlantic Ocean in the historic grounds of old mining works in St Agnes.