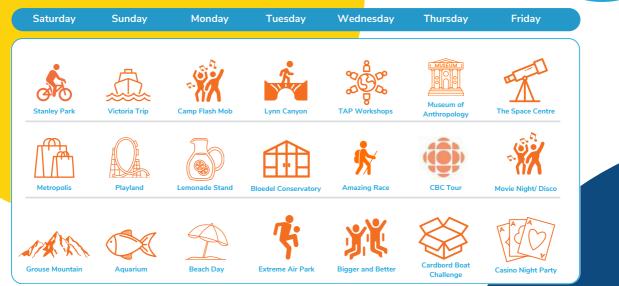

# VANCOUVER

Situated on the Pacific West Coast, Vancouver is surrounded by mountains, forests, rivers, and ocean. Clean and green, this harbour city is modern, safe, and international!

From the top of Grouse Mountain to whale watching in Victoria, Sol Camps Vancouver ensures students experience the great outdoors and all the city has to offer!

#### **POPULAR ACTIVITIES**

- Grouse Mountain
- Granville Island
- Aquarium

#### VANCOUVER 🔬

- Capilano Suspension Bridge
- Lynn Canyon
- Museum of Anthropology