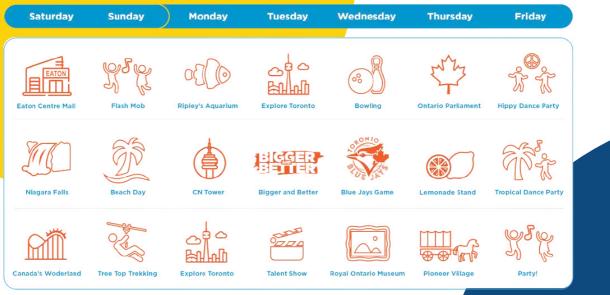

# TORONTO

Toronto is one of the world's most culturally diverse cities, and proudly so.

You'll hear more than 140 languages and dialects spoken on the streets. With plenty of green spaces, a beautiful waterfront, international foods, and many things to experience, Sol Camps Toronto shows exactly what makes the city special.

#### **POPULAR ACTIVITIES**

- Graffiti Alley
- CN Tower
- Niagara Falls
- Dundas Square
- Toronto Island
- Canada's Wonderland