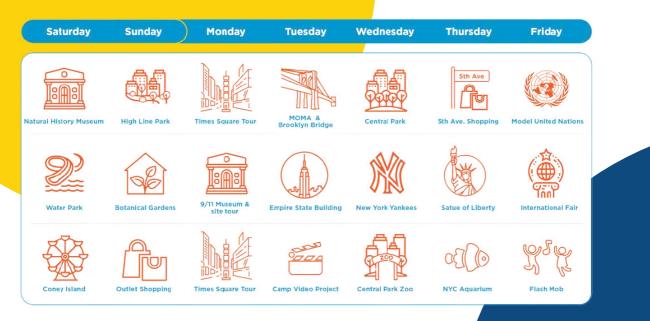

# **NEW YORK**

New York City is the most famous metropolis in the world.

It is home to some of the world's most iconic landmarks – the Statue of Liberty, the Empire State Building, Times Square, and the Brooklyn Bridge. With so much to see and do, Sol Camps NYC delivers an unforgettable experience!

#### **POPULAR ACTIVITIES**

- Central Park
- Statue of Liberty
- Times Square
- Empire State Building
- Brooklyn Bridge
- 9-11 Memorial