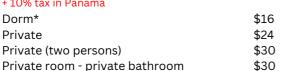

#### **B&B AT LOCAL FAMILY PRICE**

Might be shared with other students though a private room is confirmed

\$64

+ 13% tax in Puerto Viejo

+ 10% tax in Bocas

\$30 Puerto Viejo Bocas \$35

| OUR HOSTELS                                                     | PRICE |
|-----------------------------------------------------------------|-------|
| Hostel (School residence) Bocas del Toro<br>+ 10% tax in Panama |       |
| Dorm*                                                           | \$16  |
| Private                                                         | \$24  |
| Private (two persons)                                           | \$34  |
| Private room - private bathroom                                 | \$32  |
| Private room - private bathroom for two                         | \$39  |
| Private room - private bathroom for three                       | \$48  |