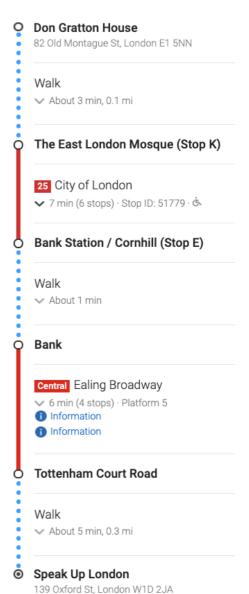

The duration of the travel to the accommodation will vary depending on which airport/port of entry you are arriving from.

https://www.languagecourse.net/school-speak-up-london.php3

Association 🙉

Language Learning