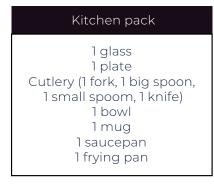

## Cleaning information

- The following packs are included in the accommodation price:

- Common areas are cleaned daily.
- Fridges are cleaned weekly.
- A hoover is available and provided at the reception.
- Cleaning products need to be bought directly by the tenant.
- Laundry can be used with coins or with laundry machine app when available.