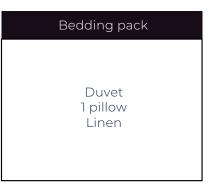

## Cleaning information

- The following packs are included in the accommodation price:

- Common areas are cleaned daily.
- Fridges are cleaned weekly.
- A hoover is available and provided at the reception.
- Cleaning products need to be bought directly by the tenant.
- Laundry can be used with coins or with laundry machine app when available.