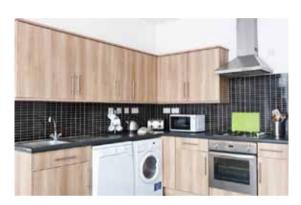

## All our independent house shares offer:

- \* A shared lounge
- \* TV, Hi-Fi and DVD player
- \* Wireless internet access
- \* A washing machine
- \* A microwave, fridge and freezer
- \* A fully equipped kitchen
- \* Central heating
- Weekly cleaning
- \* 24 hour emergency line service