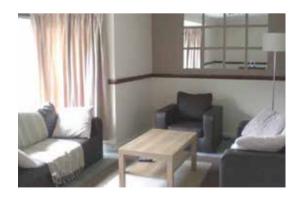

The residences offer an excellent range of rooms for both short and long stay students or for professionals

looking for a more independent and self-sufficient approach to their stay. Each house share can accommodate from 3-8 people with shared facilities that include a common dining room, living room with TV, 1-2 bathrooms, kitchen and in most cases, even a garden with patio. Available rooms are either single (limited availability) or shared with one other person of the same gender, some with en-suite bathroom.

## All our independent house shares offer:

- \* A shared lounge
- \* TV, Hi-Fi and DVD player
- \* Wireless internet access
- \* A washing machine
- \* A microwave, fridge and freezer
- \* A fully equipped kitchen
- \* Central heating
- Weekly cleaning
- \* 24 hour emergency line service