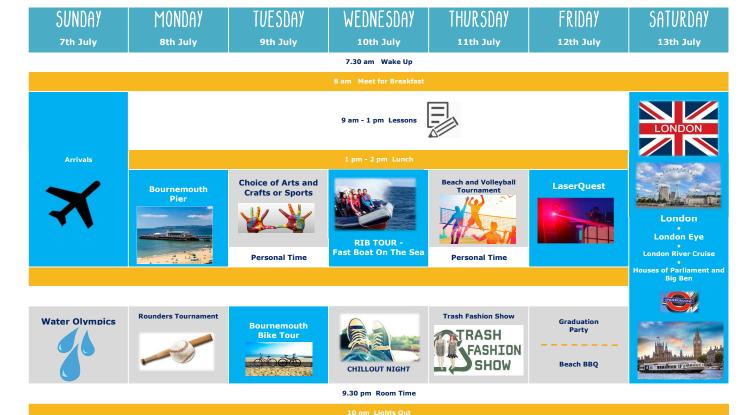

## THEME OF THE WEEK: MEDIA & FAME

Please note that all schedules are subject to change and that excursions are not provided on the day of arrival or departure. Optional sports activities may include: tennis, basketball, baseball, football, volleyball, etc.

Prease note that all schedules are subject to change and that excursions are not provided on the day of arrival or departure. Optional sports activities may include: tennis, basketball, basketball, basketball, basketball, voltabll, voltabll, better and may include notices, games or other fun activities. Scheduled personal time activities may include: laundry, study, contacting family, etc.