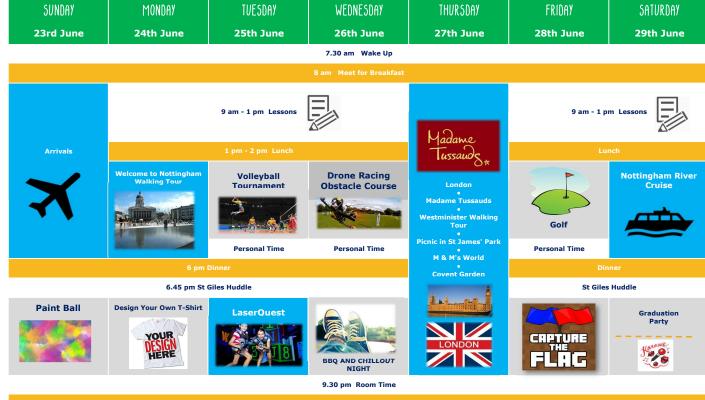

## THEME OF THE WEEK: SCIENCE & TECHNOLOGY

Please note that all schedules are subject to change and that excursions are not provided on the day of arrival or departure. Optional sports activities may include: tennis, basketball, baseball, football, volleyball, etc.

Optional arts and crafts activities may include: dance, drama, yoga, sketching, jewellery making, t-shirt art, etc. St Giles Huddle is a time for the whole school to come together and may include notices, games or other fun activities. Scheduled personal time activities may include: laundry, study, contacting family, etc.