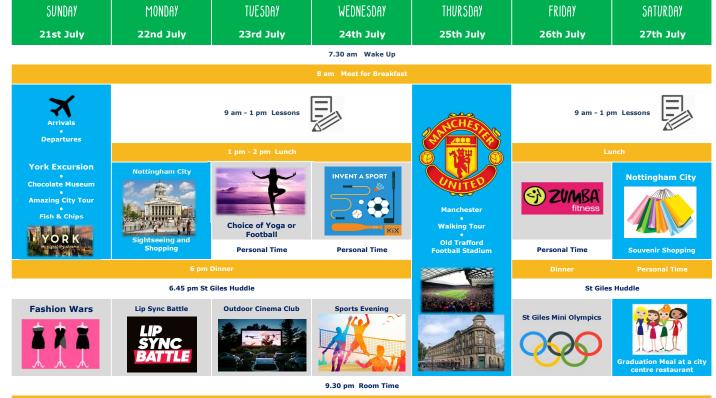

## THEME OF THE WEEK: SPORT & WELLBEING

Please note that all schedules are subject to change and that excursions are not provided on the day of arrival or departure. Optional sports activities may include: tennis, basketball, baseball, football, volleyball, etc.

Optional arts and crafts activities may include: dance, drama, yoga, sketching, jewellery making, t-shirt art, etc. St Giles Huddle is a time for the whole school to come together and may include notices, games or

other fun activities. Scheduled personal time activities may include: laundry, study, contacting family, etc.

**©LanguageCourse**.net Book at worldwide lowest price at:

https://www.languagecourse.net/school-st-giles-international-nottingham.php3