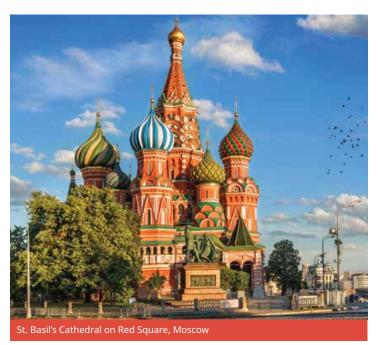

## Egypt Arabic

Cairo •

#### Classic home tuition language programme

| Region | 15hrs lessons | 20hrs lessons | 25hrs lessons |           | Extra night<br>full board |
|--------|---------------|---------------|---------------|-----------|---------------------------|
| Cairo  | US\$1,460     | US\$1,680     | US\$1,900     | US\$2,120 | US\$135                   |