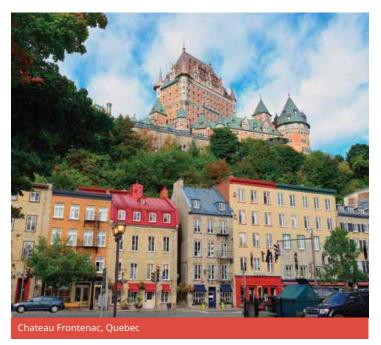

#### Proposed cultural visits Choose 3 from the following:

Place Royale & Old Quebec, Battlefields park, Quartier Petit-Champlain, Sainte-Anne-de-Beaupré, Dufferin Terrace Sights, La Citadelle, Plains of Abraham, Museum of Civilisation, Parliament Building, Notre Dame de Quebec, Beaux-Arts Museum, Old Port Market, Observatory.