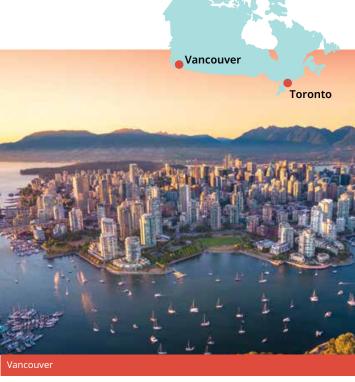

VANCOUVER Choose 3 from the following: Stanley Park, Granville Island, Museum of Anthropology, Van Dusen Botanical Garden, Aquarium, Classical Chinese Garden, Art Gallery, Grouse Mountain, Gastown, Capilano Suspension Bridge.

Vancouver is only available to children aged 12+. The cocooning option is compulsory for students under 15.