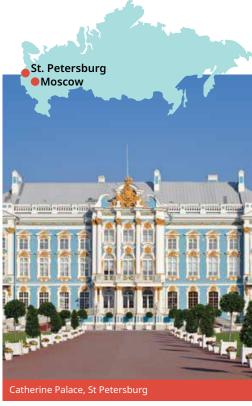

## Denmark Danish

#### Classic home tuition language programme

| Region     | 15hrs lessons | 20hrs lessons | 25hrs lessons |        | Extra night<br>full board |
|------------|---------------|---------------|---------------|--------|---------------------------|
| Copenhagen | €2,255        | €2,615        | €2,970        | €3,325 | €180                      |