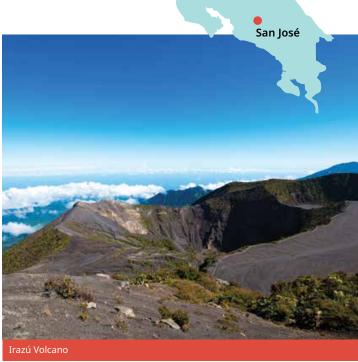

## Costa Rica Spanish

#### Proposed cultural visits Choose 3 from the following:

La Paz waterfall gardens, Atenas Coffee tour, Museum tour (National Theatre, Jade Museum, Museum of pre-Columbian Gold), Poas Volcano National Park, Irazú Volcano & Lankester Botanical Garden, Zip Line Canopy tour.