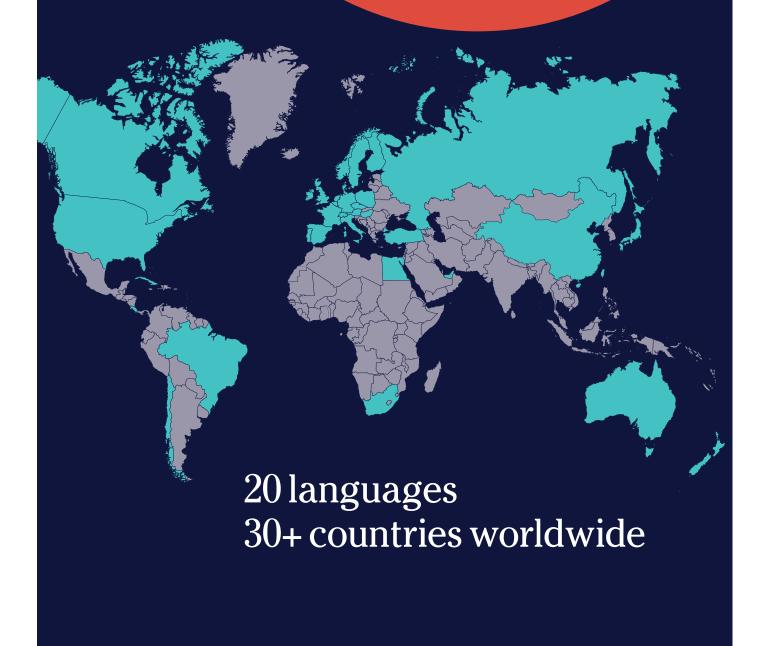

20 languages available in more than 30 countries: vou choose the language and the destination where it is spoken.

Living in your teacher's home is **the fastest** way to learn a language: you will achieve your language goals naturally and efficiently.

https://www.languagecourse.net/school-study--live-in-your-teachers-home-catania.php3

• +81 345 895 399

Home Language International (HLI) offers full-immersion language courses in 20 languages in over 30 countries worldwide.