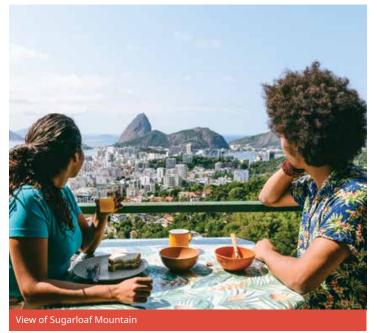

#### Proposed cultural visits Choose 3 from the following:

Botanical Gardens, Trekking at Tijuca's Forest, Rio's Museum of Art, National Museum of Fine Arts, Museum of Modern Art, Museu do Amanhã (Museum of Tomorrow), Centro Cultural Banco do Brasil, Lapa (Bohemian neighbourhood), walking tour of downtown, Ipanema and Leblon (fancy beach areas), football match at Maracanã stadium.