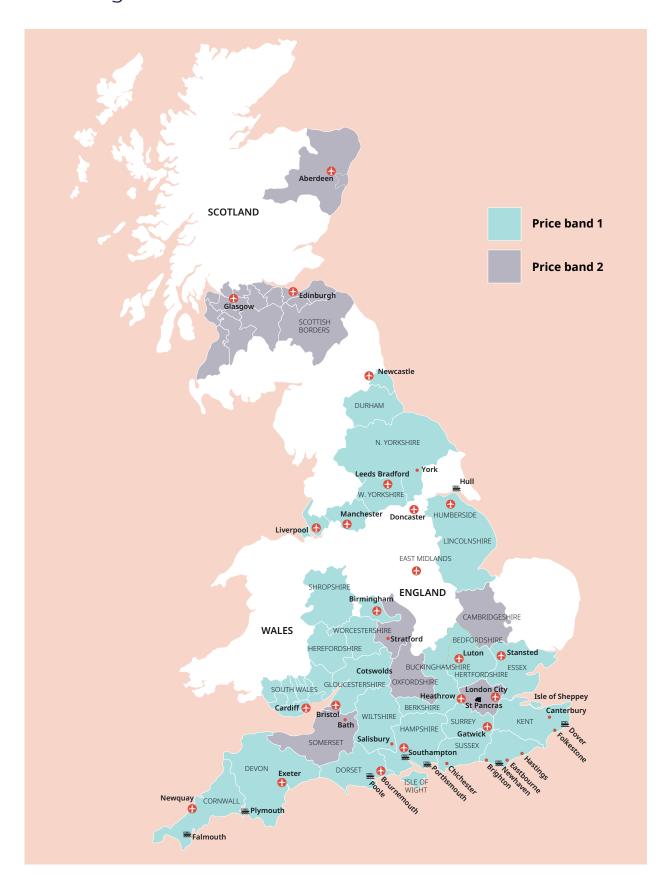

#### Classic home tuition language programme

| Price Band | 15hrs lessons | 20hrs lessons | 25hrs lessons |        | Extra night<br>full board |
|------------|---------------|---------------|---------------|--------|---------------------------|
| 1          | £1,030        | £1,220        | £1,410        | £1,595 | £110                      |
| 2          | £1,145        | £1,335        | £1,525        | £1,710 | £120                      |

#### Home tuition language programme with cultural excursions

| Price Band |        |        | 20hrs lessons<br>+ cultural visits | 25hrs lessons<br>+ cultural visits |
|------------|--------|--------|------------------------------------|------------------------------------|
| 1          | £1,205 | £1,335 | £1,520                             | £1,710                             |
| 2          | £1,320 | £1,450 | £1,635                             | £1,825                             |