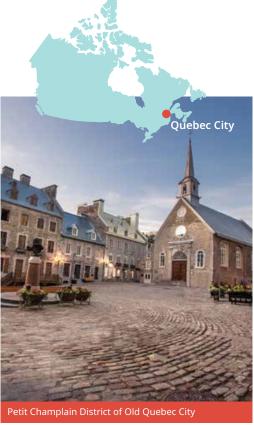

## Canada French

#### Classic home tuition language programme

| Region      | 15hrs lessons | 20hrs lessons | 25hrs lessons |           | Extra night<br>full board |
|-------------|---------------|---------------|---------------|-----------|---------------------------|
| Quebec City | US\$1,620     | US\$1,840     | US\$2,060     | US\$2,280 | US\$155                   |
|             |               |               |               |           |                           |

#### Proposed cultural visits Choose 3 from the following:

Place Royale & Old Quebec, Battlefields park, Quartier Petit-Champlain, Sainte-Anne-de-Beaupré, Dufferin Terrace Sights, La Citadelle, Plains of Abraham, Museum of Civilisation, Parliament Building, Notre Dame de Quebec, Beaux-Arts Museum, Old Port Market, Observatory.