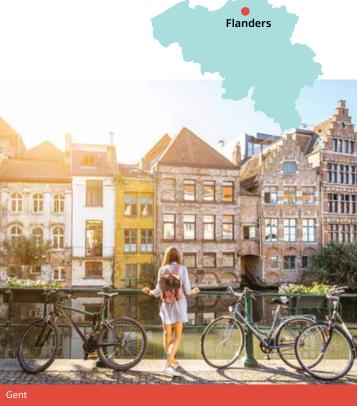

# $Belgium \; {\tt Dutch}$

#### **Classic home tuition language programme**

| Region   | 15hrs lessons | 20hrs lessons | 25hrs lessons |        | Extra night<br>full board |
|----------|---------------|---------------|---------------|--------|---------------------------|
| Flanders | €1,360        | €1,580        | €1,800        | €2,020 | €135                      |

#### **Proposed cultural visits**

Discover the old city including the medieval streets, Grand-Place, historical Town Hall, fortress, Guild Houses, The Rubens House and horse-drawn tram ride.