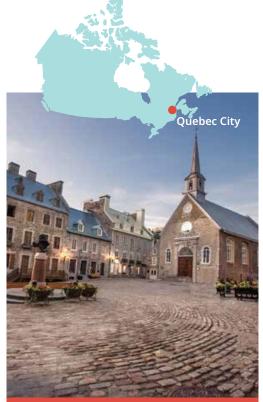

## Canada French

Chateau Frontenac, Quebec

Petit Champlain District of Old Quebec City

#### **Classic home tuition language programme**

| Region      | 15hrs lessons | 20hrs lessons | 25hrs lessons | 30hrs lessons | Extra night<br>full board |
|-------------|---------------|---------------|---------------|---------------|---------------------------|
| Quebec City | US\$1,620     | US\$1,840     | US\$2,060     | US\$2,280     | US\$155                   |

#### Proposed cultural visits Choose 3 from the following:

Place Royale & Old Quebec, Battlefields park, Quartier Petit-Champlain, Sainte-Anne-de-Beaupré, Dufferin Terrace Sights, La Citadelle, Plains of Abraham, Museum of Civilisation, Parliament Building, Notre Dame de Quebec, Beaux-Arts Museum, Old Port Market, Observatory.