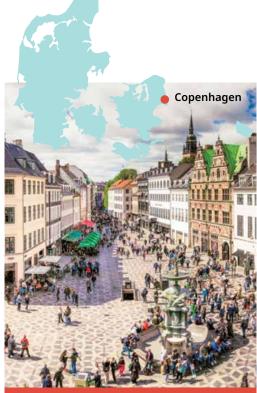

## Denmark Danish

Nyhavn Harbour, Copenhagen

Strøget and Amagertorv Square, Copenhagen

#### **Classic home tuition language programme**

| Region     | 15hrs lessons | 20hrs lessons | 25hrs lessons |        | Extra night<br>full board |
|------------|---------------|---------------|---------------|--------|---------------------------|
| Copenhagen | €2,255        | €2,615        | €2,970        | €3,325 | €180                      |

#### Proposed cultural visits Choose 3 from the following:

Harbour side Walk (see Little Mermaid Statue), National Museum, Old Town Stroget Street or Jægersborggade shopping, Amalienborg Palace, Torvehallerne market, Royal Library, Christiansborg Palace, Canal sightseeing tour, Nyhavn harbour, Carlsberg Brewery (18+), National Gallery, Rosenborg Castle.