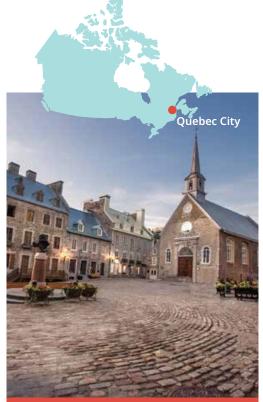

# Canada French

Chateau Frontenac, Quebec

Petit Champlain District of Old Quebec City

#### **Classic home tuition language programme**

| Region      | 15hrs lessons | 20hrs lessons | 25hrs lessons |           | Extra night<br>full board |
|-------------|---------------|---------------|---------------|-----------|---------------------------|
| Quebec City | US\$1,620     | US\$1,840     | US\$2,060     | US\$2,280 | US\$155                   |

Includes 1 week full board accommodation + private language lessons for 1 student. Students under 18 need to book activities and or cultural excursions.

#### Proposed cultural visits Choose 3 from the following:

Place Royale & Old Quebec, Battlefields park, Quartier Petit-Champlain, Sainte-Anne-de-Beaupré, Dufferin Terrace Sights, La Citadelle, Plains of Abraham, Museum of Civilisation, Parliament Building, Notre Dame de Quebec, Beaux-Arts Museum, Old Port Market, Observatory.