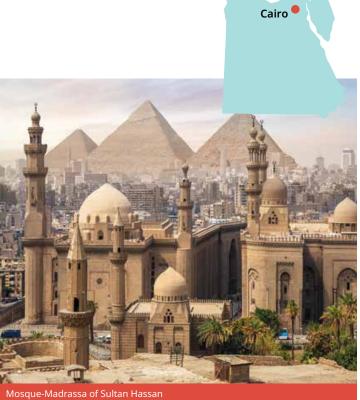

#### Proposed cultural visits Choose 3 from the following:

Salah El Din Citadel & The Great Mosque of Muhammad Ali Pasha, Egyptian museum, Nile Felucca boat trip, Khan el Khalili bazaar shopping, Mosque-Madrassa of Sultan Hassan, Al-Muizz li-Din Allah al-Fatimi Street, Manial Palace & Museum, Al-Rifa'i Mosque, the Hanging Church, Museum of Islamic Art.