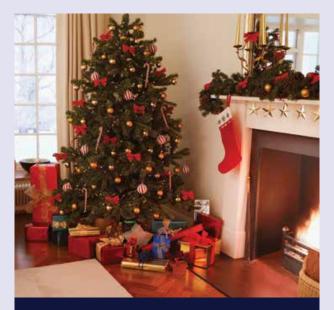

#### **Classic home tuition language programme**

| Price Band | 15hrs lessons | 20hrs lessons | 25hrs lessons |        | Extra night<br>full board |
|------------|---------------|---------------|---------------|--------|---------------------------|
| 1          | £1,030        | £1,220        | £1,410        | £1,595 | £110                      |
| 2          | £1,145        | £1,335        | £1,525        | £1,710 | £120                      |