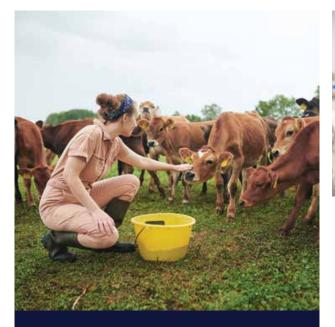

### Farmstay

## Stay with your host family and experience traditional life on a working farm.

A unique opportunity to improve your English and take part in the farm activities. The activities vary according to the farm and may include harvesting, fruit picking, collecting eggs, feeding the animals, milking the cows/ goats, gardening etc.

Our farmstays are available in Ireland and New Zealand