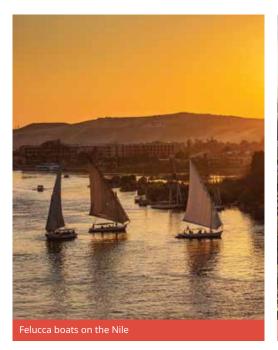

#### Proposed cultural visits Choose 3 from the following:

Salah El Din Citadel & The Great Mosque of Muhammad Ali Pasha, Egyptian museum, Nile Felucca boat trip, Khan el Khalili bazaar shopping, Mosque-Madrassa of Sultan Hassan, Al-Muizz li-Din Allah al-Fatimi Street, Manial Palace & Museum, Al-Rifa'i Mosque, the Hanging Church, Museum of Islamic Art.