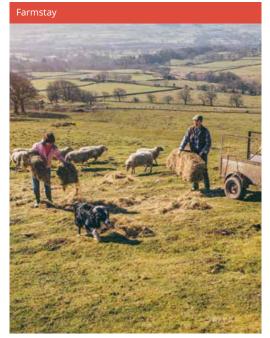

### Farmstay

## Stay with your host family and experience traditional life on a working farm.

A unique opportunity to improve your English and take part in the farm activities. The activities vary according to the farm and may include harvesting, fruit picking, collecting eggs, feeding the animals, milking the cows/ goats, gardening etc.

#### Farmstay 1:

Includes full board accommodation, 10 hours of farm activities and 10 hours of private English lessons per week.

Includes full board accommodation and 15 hours of farm activities per week.

Our farmstays are available in Ireland and New Zealand