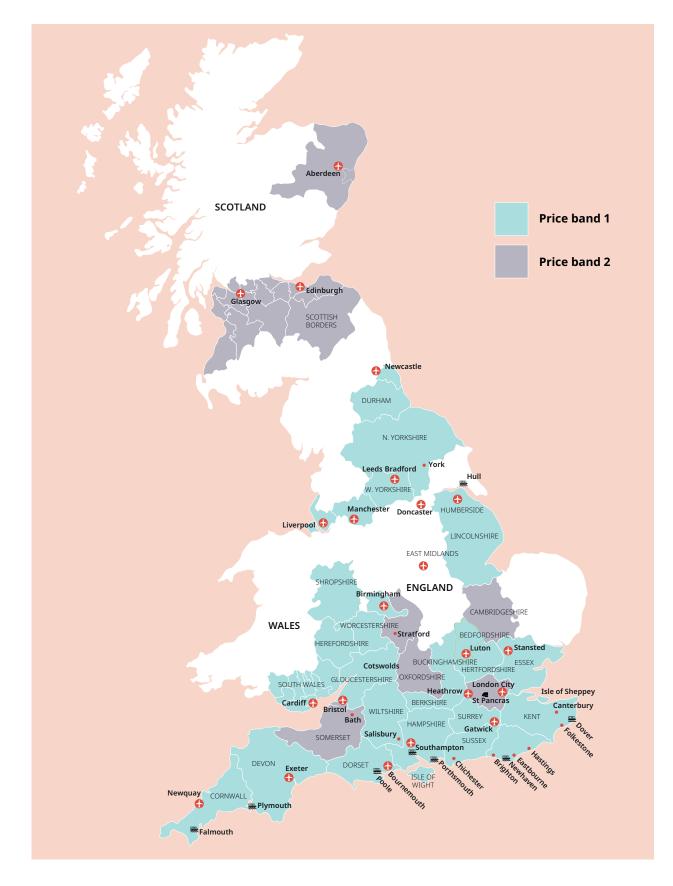

1 646 503 18 10 +31 858880253

# +44 330 124 03 17 +34 93 220 38 75 +7 4995000466 +46 844 68 36 76 +33 1-78416974 +47 219 30 570

+41 225 180 700

+49 221 162 56897 +39 02-94751194

**1**+43 720116182 +48 223 988 072

• +81 345 895 399

+55 213 958 08 76

+45 898 83 996 +86 19816218990

# Countries

## 20 languages 30+ countries worldwide

### ClanguageCourse Book at worldwide lowest price at:

https://www.languagecourse.net/school-study--live-in-your-teachers-home-moscow.php3

+1 646 503 18 10 +31 858880253 

 +44 330 124 03 17
 +34 93 220 38 75

 +7 4995000466
 +46 844 68 36 76

 +81 345 895 399

0 38 75 **↓ ↓** +33 3 36 76 **ﷺ** +47 95 399 **◎** +55

+33 1-78416974 +47 219 30 570 +55 213 958 08 76 +41 225 180 700 +45 898 83 996 +86 19816218990

━━ +49 221 162 56897 ■ ■ +39 02-94751194



ClanguageCourse Book at worldwide lowest price at:

https://www.languagecourse.net/school-study--live-in-your-teachers-home-moscow.php3

+1 646 503 18 10 +31 858880253 +44 330 124 03 17
+7 4995000466

+34 93 220 38 75
+46 844 68 36 76
+81 345 895 399

+33 1-78416974
+47 219 30 570
◆55 213 958 08 76

+41 225 180 700 +45 898 83 996 +86 19816218990 +49 221 162 56897 +39 02-94751194





Tower Bridge, London

#### **Classic home tuition language programme**

| Price Band | 15hrs lessons | 20hrs lessons | 25hrs lessons |        | Extra night<br>full board |
|------------|---------------|---------------|---------------|--------|---------------------------|
| 1          | £1,030        | £1,220        | £1,410        | £1,595 | £110                      |
| 2          | £1,145        | £1,335