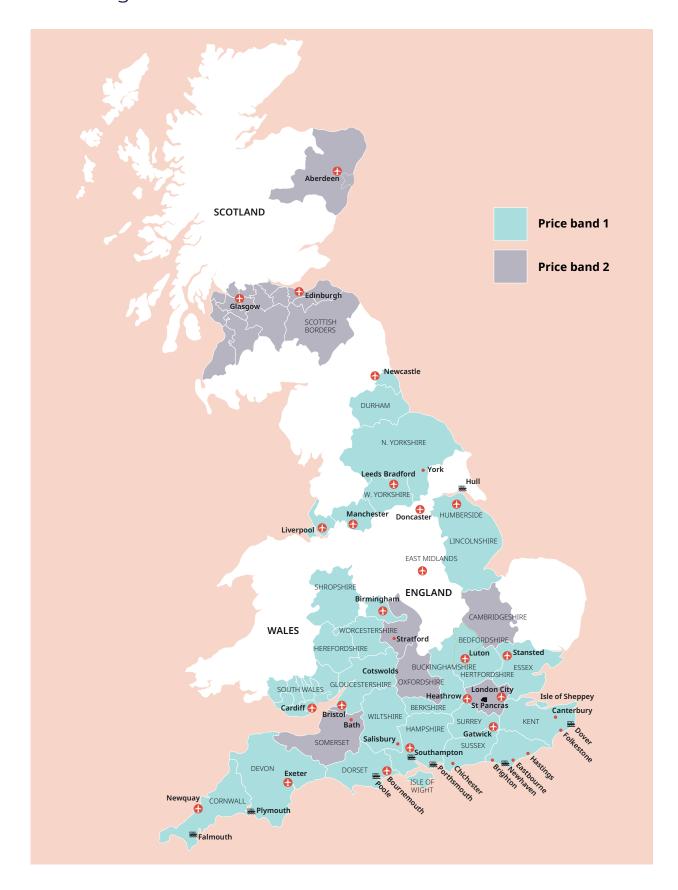

#### Classic home tuition language programme

| Price Band | 15hrs lessons | 20hrs lessons | 25hrs lessons |        | Extra night<br>full board |
|------------|---------------|---------------|---------------|--------|---------------------------|
| 1          | £1,030        | £1,220        | £1,410        | £1,595 | £110                      |
| 2          | £1,145        | £1,335        | £1,525        | £1,710 | £120                      |

Includes 1 week full board accommodation + private language lessons for 1 student. Students under 18 need to book activities and or cultural excursions.

#### Home tuition language programme with activities

| Price Band | 10hrs lessons<br>+5hrs activities | 15hrs lessons<br>+5hrs activities | 20hrs lessons<br>+5hrs activities | 25hrs lessons<br>+5hrs activities |
|------------|-----------------------------------|-----------------------------------|-----------------------------------|-----------------------------------|
| 1          | £1,170                            | £1,300                            | £1,490                            | £1,680                            |
| 2          | £1,285                            | £1,415                            | £1,600                            | £1,795                            |
|            |                                   |                                   |                                   |                                   |

Includes 1 week full board accommodation + private language lessons and activities for 1 student, transport and activity expenses for the student and teacher. Extra 5 hours activities £270.

#### Home tuition language programme with cultural excursions

| Price Band |        | 15hrs lessons<br>+ cultural visits | 20hrs lessons<br>+ cultural visits | 25hrs lessons<br>+ cultural visits |
|------------|--------|------------------------------------|------------------------------------|------------------------------------|
| 1          | £1,205 | £1,335                             | £1,520                             | £1,710                             |
| 2          | £1,320 | £1,450                             | £1,635                             | £1,825                             |

Includes 1 week full board accommodation + private language lessons for 1 student, transport and entrance fees for the student and accompanying person.

See following pages for proposed cultural visits

**Transfers** See pages & airports