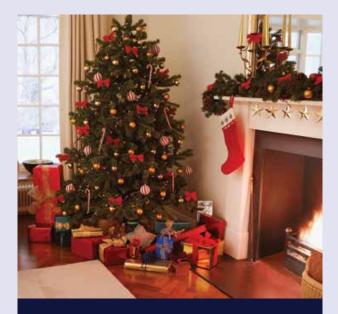

### **Christmas/New Year/ Thanksgiving**

Any bookings which include the 24th, 25th, and 26th of December (Christmas); the 31st of December and 1st of January (New Year); or the 25th of November in the USA (Thanksgiving) are subject to a supplement. If your stay includes both Christmas and New Year the supplement is charged twice.

Book the Language programme with activities during the Christmas or New Year season and fully experience the traditional festivities together with your host family.

Activities typically include traditional meals, decorating the Christmas tree, Christmas fairs & carols, town decorations/lights, shopping, fireworks...

Programmes available in countries where Christmas and New Year are traditionally celebrated.

Supplement £110, €160 or US\$165

https://www.languagecourse.net/school-study--live-in-your-teachers-home-rotterdam.php3