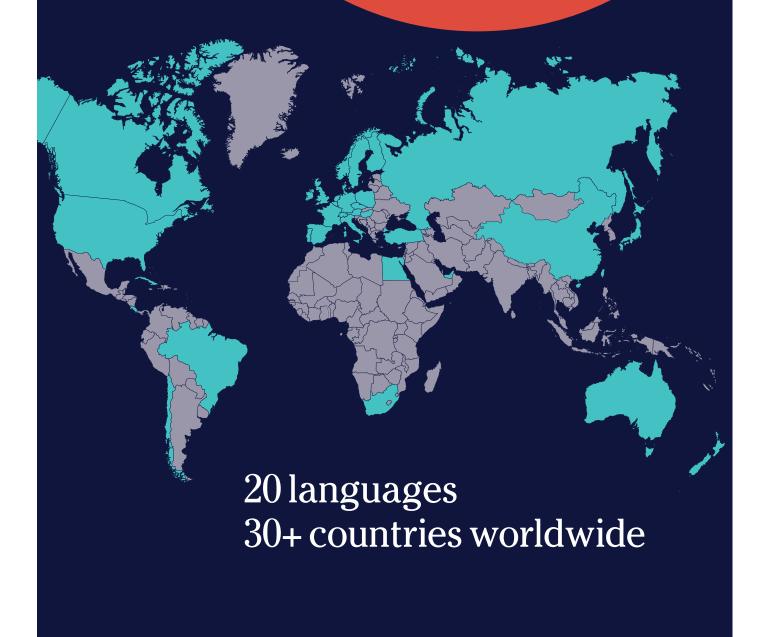

20 languages available in more than 30 countries: vou choose the language and the destination where it is spoken.

Living in your teacher's home is **the fastest** way to learn a language: you will achieve your language goals naturally and efficiently.

https://www.languagecourse.net/school-study--live-in-your-teachers-home-rotterdam.php3

• +81 345 895 399

Home Language International (HLI) offers full-immersion language courses in 20 languages in over 30 countries worldwide.