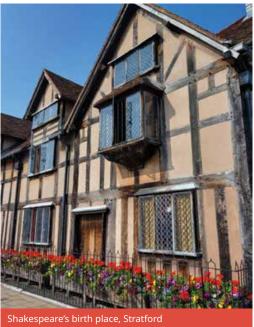

#### STRATFORD Choose 3 from the following:

Shakespeare's house, Warwick Castle, Holy Trinity Church, Coventry Transport Museum, Herbert Art Gallery, Redwings Horse Sanctuary, the MAD Museum, Anne Hathaway's Cottage, Magic Alley, Tudor World Museum, Butterfly Farm, Rother street market.