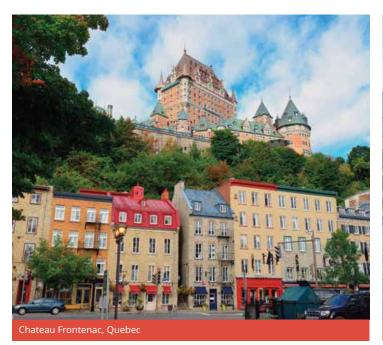

### Canada French

#### Classic home tuition language programme

| Region      | 15hrs lessons | 20hrs lessons | 25hrs lessons |           | Extra night<br>full board |
|-------------|---------------|---------------|---------------|-----------|---------------------------|
| Quebec City | US\$1,620     | US\$1,840     | US\$2,060     | US\$2,280 | US\$155                   |
|             |               |               | , ,           |           |                           |

#### Proposed cultural visits Choose 3 from the following:

Place Royale & Old Quebec, Battlefields park, Quartier Petit-Champlain, Sainte-Anne-de-Beaupré, Dufferin Terrace Sights, La Citadelle, Plains of Abraham, Museum of Civilisation, Parliament Building, Notre Dame de Quebec, Beaux-Arts Museum, Old Port Market, Observatory.