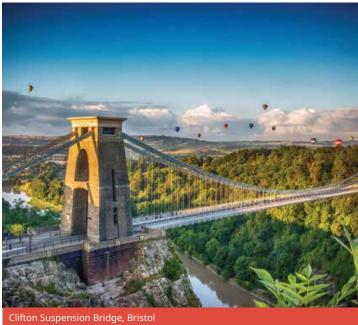

BRISTOL Choose 3 from the following: SS Great Britain, Clifton Suspension Bridge, a boat rip. St Mary Redcliffe Church, Cabot Tower, Bristol City Docks, Bristol Cathedral, Bristol Museum & Gallery, shopping Cabot Circus, Clifton Village or Bristol Shopping Quarter, Bristol Zoo Gardens, M Shed, Bristol Aguarium, Arnolfini (Contemporary Arts), The Architecture Centre.