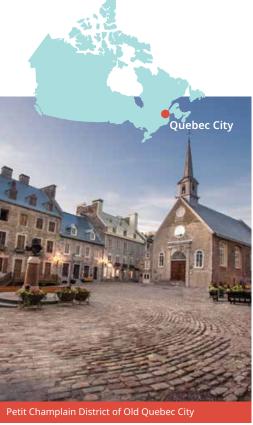

## Canada English

### Canada French

#### Classic home tuition language programme

| Region      | 15hrs lessons | 20hrs lessons | 25hrs lessons |           | Extra night<br>full board |
|-------------|---------------|---------------|---------------|-----------|---------------------------|
| Quebec City | US\$1,620     | US\$1,840     | US\$2,060     | US\$2,280 | US\$155                   |
|             |               |               | , ,           |           |                           |

#### Proposed cultural visits Choose 3 from the following:

Place Royale & Old Quebec, Battlefields park, Quartier Petit-Champlain, Sainte-Anne-de-Beaupré, Dufferin Terrace Sights, La Citadelle, Plains of Abraham, Museum of Civilisation, Parliament Building, Notre Dame de Quebec, Beaux-Arts Museum, Old Port Market, Observatory.