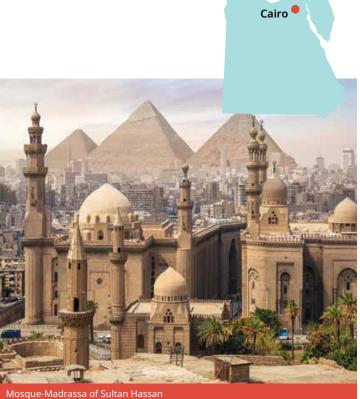

# Egypt Arabic

## **Classic home tuition language programme**

| Region | 15hrs lessons | 20hrs lessons | 25hrs lessons |           | Extra night<br>full board |
|--------|---------------|---------------|---------------|-----------|---------------------------|
| Cairo  | US\$1,460     | US\$1,680     | US\$1,900     | US\$2,120 | US\$135                   |