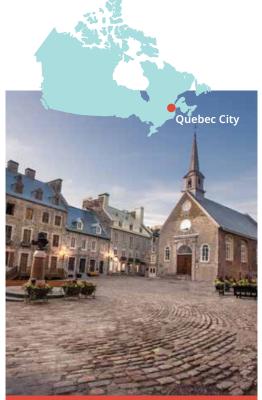

# Canada French

Chateau Frontenac, Quebec

Petit Champlain District of Old Quebec City

## **Classic home tuition language programme**

| Region      | 15hrs lessons | 20hrs lessons | 25hrs lessons |           | Extra night<br>full board |
|-------------|---------------|---------------|---------------|-----------|---------------------------|
| Quebec City | US\$1,620     | US\$1,840     | US\$2,060     | US\$2,280 | US\$155                   |