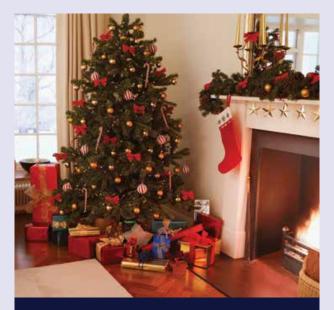

## Christmas/New Year/ Thanksgiving

Any bookings which include the 24th, 25th, and 26th of December (Christmas); the 31st of December and 1st of January (New Year); or the 25th of November in the USA (Thanksgiving) are subject to a supplement. If your stay includes both Christmas and New Year the supplement is charged twice.

Book the Language programme with activities during the Christmas or New Year season and fully experience the traditional festivities together with your host family.

Activities typically include traditional meals, decorating the Christmas tree, Christmas fairs & carols, town decorations/lights, shopping, fireworks...

Programmes available in countries where Christmas and New Year are traditionally celebrated.

Supplement £110, €160 or US\$165