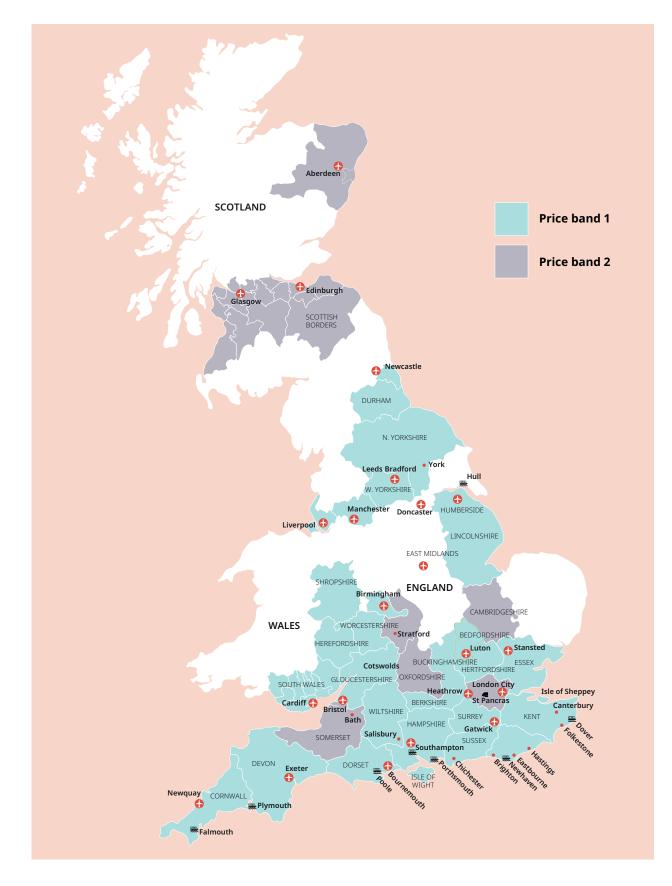

se.net/school-study--live-in-your-teachers-home-warsaw.php3

• +81 345 895 399

**=** +1 646 503 18 10 +31 858880253

# +44 330 124 03 17 +34 93 220 38 75 +7 4995000466 +46 844 68 36 76 +33 1-78416974 +47 219 30 570

+41 225 180 700 +45 898 83 996 +86 19816218990

+49 221 162 56897 +39 02-94751194

**1**+43 720116182 +48 223 988 072

+55 213 958 08 76

# Countries

# 20 languages 30+ countries worldwide

## ClanguageCourse Book at worldwide lowest price at:

https://www.languagecourse.net/school-study--live-in-your-teachers-home-warsaw.php3

+1 646 503 18 10 +31 858880253

## +44 330 124 03 17 +34 93 220 38 75 +7 4995000466 +46 844 68 36 76 • +81 345 895 399

+33 1-78416974 +47 219 30 570 +55 213 958 08 76

+45 898 83 996 +86 19816218990

+41 225 180 700 +49 221 162 56897 +39 02-94751194



ClanguageCourse Book at worldwide lowest price at:

https://www.languagecourse.net/school-study--live-in-your-teachers-home-warsaw.php3

+1 646 503 18 10 +31 858880253

+7 4995000466

## +44 330 124 03 17 +34 93 220 38 75 +46 844 68 36 76 • +81 345 895 399

+33 1-78416974 +47 219 30 570

+55 213 958 08 76

+41 225 180 700 +45 898 83 996 +86 19816218990

+49 221 162 56897 +39 02-94751194





Tower Bridge, London

## **Classic home tuition language programme**

| Price Band | 15hrs lessons | 20hrs lessons | 25hrs lessons |        | Extra night<br>full board |
|------------|---------------|---------------|---------------|--------|---------------------------|
| 1          | £1,030        | £1,220        | £1,410        | £1,595 | £110                      |
| 2          | £1,145        | £1