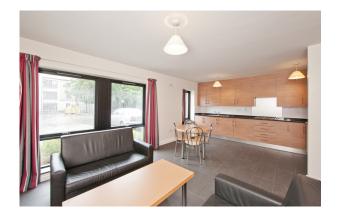

## **UCD Residence**

- Single rooms in 4 bedroom Suites
- ⋅2 Shared Bathrooms every 4 rooms
- ·Breakfast, lunch / dinner on campus
- ·Pack lunch during the weekend/dinner in Residence
- ·Includes bed linen & towels
- ·Free Wi-Fi
- .Evening activity programme on campus
- Private coach transfer between residential/school campus
- ·Residential Campus Addrees: UCD Campus,
- Belfield, Dublin 4
- ·Students will use public transport on the afternoon of half-day excursions
- ·Refundable deposit of €50 per student is required for damages and breakages
- ·Refundable deposit of €250 per group is required for damages and breakages