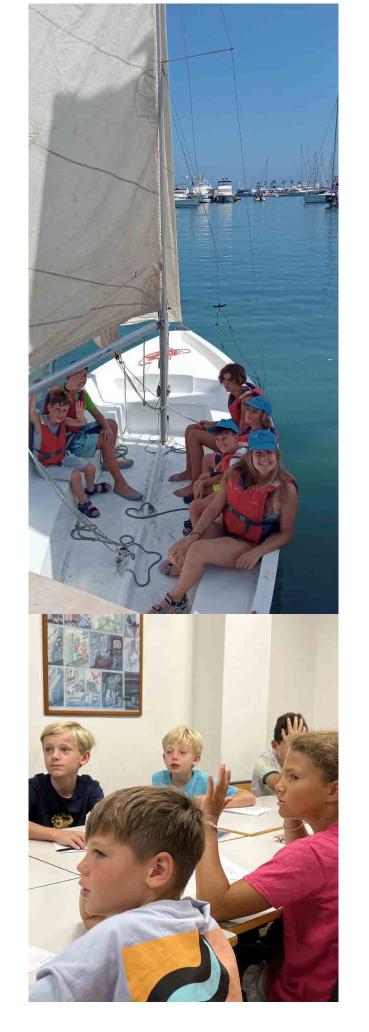

### **Spanish and Sailing** (8 to 13 years old)

Special programme for active children who want to learn Spanish and also practice sailing.

This course consists of 2 Spanish lessons + break + 2 sailing lessons in an official sailing school. It is a beginner sailing course where children learn the basics of sailing: rigging, launching, manoeuvring, handling, coming to shore, boat care and storage as well as the rules of safety. Available from July 8th to August 9th in 2024.

**Schedule:** 2 Spanish lessons (9:30-11:00) + break (11:00-11:15) + Sailing course (11:15-14:00\*) \*Parents pick up the children from the Nautic Club at 14:00.

#### **Spanish Intensive 20 Junior** (11 to 17 years old)

This is a dynamic course adapted to the needs of the group and each student and it focuses mainly on increasing the student's confidence when using the Spanish language. By incorporating all four of the language skills (reading, listening, speaking, and writing) into the class we allow students to receive a well-rounded education. Available from June 10h to August 30th in 2024.

Schedule: 2 Spanish lessons (9:30-11:00) + break (11:00-11:15) + 2 Spanish lessons (11:15-12:45)