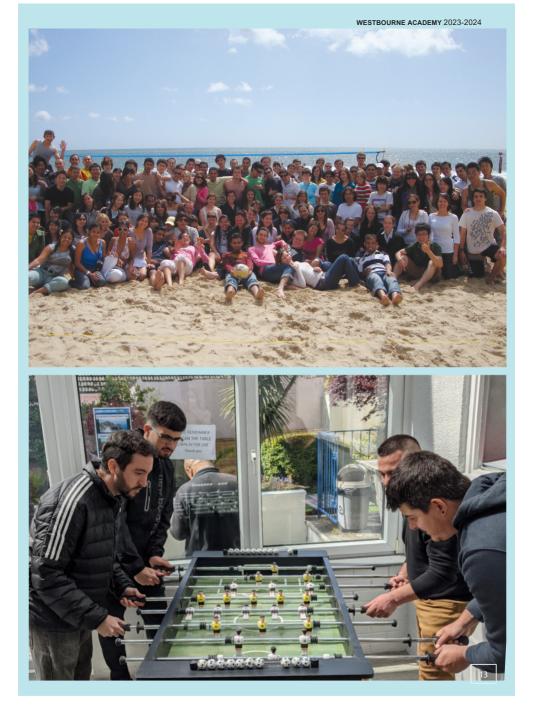

# **Culture, Sports and Social** Programme

The school organises a full and exciting programme, giving students the opportunity to make friends and practise their English outside the classroom. Below are a list of activities and approximate prices.

KEY

£ up to £10 £11 - £20 ff £££ £21 - £45

Sports and activities organised by staff include:

- Football FRFF
- Table tennis FREE
- Beach volleyball FREE
- Discussion evenings FREE
- Movie Nights FREE
- Laser quest £
- Indoor Climbing £
- Bowling £

- Summer BBQs £
- Open top bus evening tours £
- Indoor mini golf £
- International cultural parties £
- Interactive quizzes £
- Splashdown water park ££
- Theatre trips £££